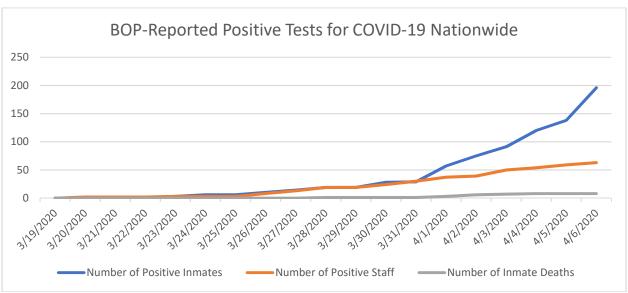

BOP-Reported Positive Tests for COVID-19 Nationwide<sup>1</sup>

| Date      | Number of<br>Positive Inmates | Number of<br>Positive Staff | Number of<br>Inmate Deaths |
|-----------|-------------------------------|-----------------------------|----------------------------|
| 3/19/2020 | 0                             | 0                           | 0                          |
| 3/20/2020 | 0                             | 2                           | 0                          |
| 3/21/2020 | 1                             | 2                           | 0                          |
| 3/22/2020 | 1                             | 2                           | 0                          |
| 3/23/2020 | 3                             | 3                           | 0                          |
| 3/24/2020 | 6                             | 3                           | 0                          |
| 3/25/2020 | 6                             | 3                           | 0                          |
| 3/26/2020 | 10                            | 8                           | 0                          |
| 3/27/2020 | 14                            | 13                          | 0                          |
| 3/28/2020 | 19                            | 19                          | 1                          |
| 3/29/2020 | 19                            | 19                          | 1                          |
| 3/30/2020 | 28                            | 24                          | 1                          |
| 3/31/2020 | 29                            | 30                          | 1                          |
| 4/1/2020  | 57                            | 37                          | 3                          |
| 4/2/2020  | 75                            | 39                          | 6                          |
| 4/3/2020  | 91                            | 50                          | 7                          |
| 4/4/2020  | 120                           | 54                          | 8                          |
| 4/5/2020  | 138                           | 59                          | 8                          |
| 4/6/2020  | 196                           | 63                          | 8                          |

<sup>&</sup>lt;sup>1</sup> Numbers obtained from <a href="www.bop.gov/coronavirus">www.bop.gov/coronavirus</a> on a daily basis. Media has reported that this website may understate the number that have tested positive. This report appears to be accurate, given that, e.g., on April 3, 2020, the website reports no positive inmates at MDC Brooklyn, but BOP staff have confirmed to the Chief Judge of EDNY that as of that date there are 2 positive inmates. Accordingly, this chart likely understates significantly the actual number of inmates who have tested positive. BOP does not provide any information on its website as to how many tests have actually been administered.