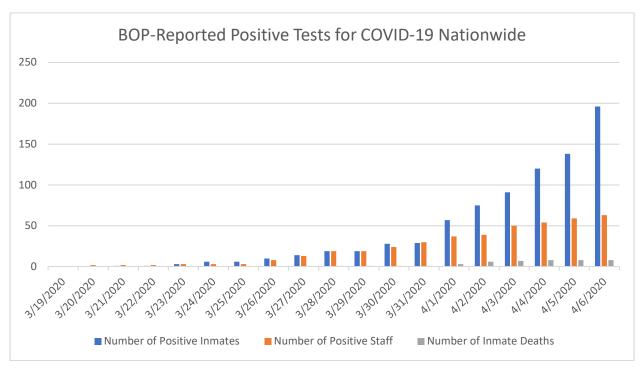

BOP-Reported Positive Tests for COVID-19 Nationwide<sup>1</sup>

| Date      | Number of<br>Positive Inmates | Number of<br>Positive Staff | Number of<br>Inmate Deaths |
|-----------|-------------------------------|-----------------------------|----------------------------|
| 3/19/2020 | 0                             | 0                           | 0                          |
| 3/20/2020 | 0                             | 2                           | 0                          |
| 3/21/2020 | 1                             | 2                           | 0                          |
| 3/22/2020 | 1                             | 2                           | 0                          |
| 3/23/2020 | 3                             | 3                           | 0                          |
| 3/24/2020 | 6                             | 3                           | 0                          |
| 3/25/2020 | 6                             | 3                           | 0                          |
| 3/26/2020 | 10                            | 8                           | 0                          |
| 3/27/2020 | 14                            | 13                          | 0                          |
| 3/28/2020 | 19                            | 19                          | 1                          |
| 3/29/2020 | 19                            | 19                          | 1                          |
| 3/30/2020 | 28                            | 24                          | 1                          |
| 3/31/2020 | 29                            | 30                          | 1                          |
| 4/1/2020  | 57                            | 37                          | 3                          |
| 4/2/2020  | 75                            | 39                          | 6                          |
| 4/3/2020  | 91                            | 50                          | 7                          |
| 4/4/2020  | 120                           | 54                          | 8                          |
| 4/5/2020  | 138                           | 59                          | 8                          |
| 4/6/2020  | 196                           | 63                          | 8                          |

<sup>&</sup>lt;sup>1</sup> Numbers obtained from <a href="www.bop.gov/coronavirus">www.bop.gov/coronavirus</a> on a daily basis. Media has reported that this website may understate the number that have tested positive. This report appears to be accurate, given that, e.g., on April 3, 2020, the website reports no positive inmates at MDC Brooklyn, but BOP staff have confirmed to the Chief Judge of EDNY that as of that date there are 2 positive inmates. Accordingly, this chart likely understates significantly the actual number of inmates who have tested positive. BOP does not provide any information on its website as to how many tests have actually been administered.