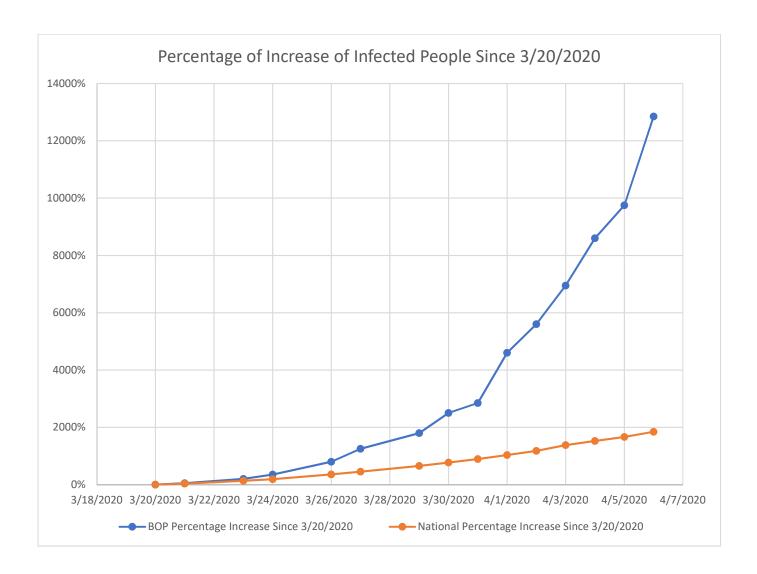

## Percentage of Increase of Infected BOP People (Inmates and Staff) Since 3/20/2020<sup>2</sup>

| Date      | Number<br>of BOP<br>Cases | BOP Percentage<br>Increase Since<br>3/20/2020 | National<br>Percentage<br>Increase Since<br>3/20/2020 | Number of U.S.<br>Cases |
|-----------|---------------------------|-----------------------------------------------|-------------------------------------------------------|-------------------------|
| 3/20/2020 | 2                         | 0%                                            | 0%                                                    | 18,747                  |
| 3/21/2020 | 3                         | 50%                                           | 31%                                                   | 24,583                  |
| 3/23/2020 | 6                         | 200%                                          | 135%                                                  | 44,183                  |
| 3/24/2020 | 9                         | 350%                                          | 190%                                                  | 54,453                  |
| 3/26/2020 | 18                        | 800%                                          | 355%                                                  | 85,356                  |
| 3/27/2020 | 27                        | 1250%                                         | 451%                                                  | 103321                  |
| 3/29/2020 | 38                        | 1800%                                         | 651%                                                  | 140904                  |
| 3/30/2020 | 52                        | 2500%                                         | 772%                                                  | 163539                  |
| 3/31/2020 | 59                        | 2850%                                         | 892%                                                  | 186101                  |
| 4/1/2020  | 94                        | 4600%                                         | 1036%                                                 | 213144                  |
| 4/2/2020  | 114                       | 5600%                                         | 1176%                                                 | 239279                  |
| 4/3/2020  | 141                       | 6950%                                         | 1379%                                                 | 277205                  |
| 4/4/2020  | 174                       | 8600%                                         | 1526%                                                 | 304826                  |
| 4/5/2020  | 197                       | 9750%                                         | 1665%                                                 | 330891                  |
| 4/6/2020  | 259                       | 12850%                                        | 1845%                                                 | 364723                  |

<sup>&</sup>lt;sup>2</sup> National numbers obtained from <a href="www.cdc.gov">www.cdc.gov</a> and <a href="https://gisanddata.maps.arcgis.com/apps/opsdashboard/index.html#/bda7594740fd40299423467b48e9ecf6">https://gisanddata.maps.arcgis.com/apps/opsdashboard/index.html#/bda7594740fd40299423467b48e9ecf6</a>