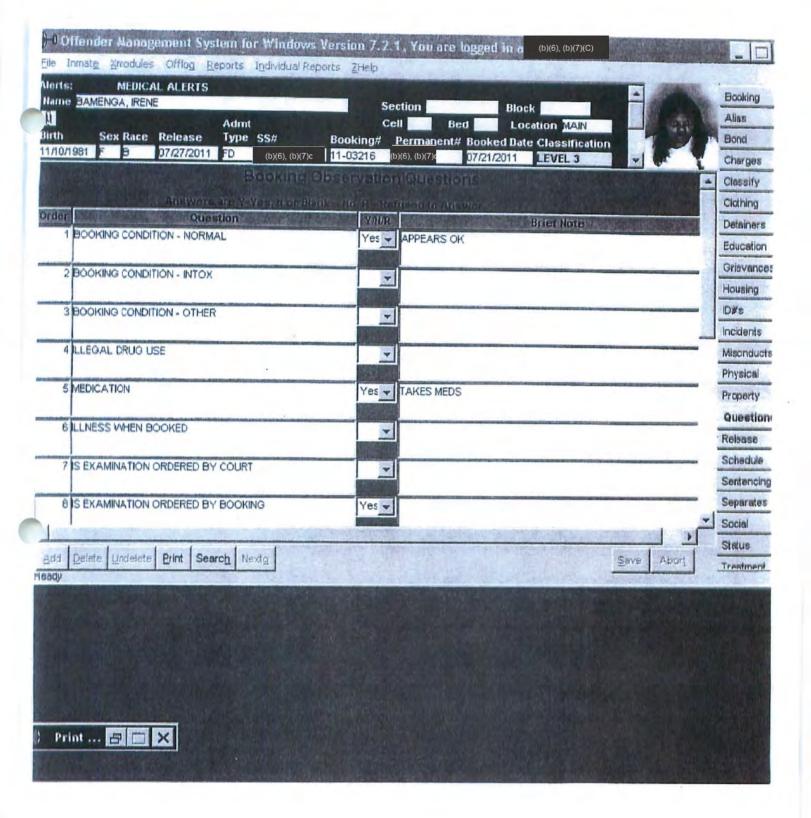

#### 10. NARRATIVE

During the intake screening, BAMENGA was asked booking observation questions listed on the Booking Observation Report (Exhibit 06). BAMENGA answered yes to being allergic to food or medication, testing positive for tuberculosis, and having medication. Question 12 of the Booking Observation Report is "Are you on any medication?" The response to question 12 is listed as "lots of them." The booking data sheet shows the booking end time as 11:23 p.m.

On July 16, 2011, Registered Nurse (RN) conducted an initial medical screening of BAMENGA. SSA (6)(6) (6)(7) and PM (6)(6) (6)(7) interviewed RN (6)(6) (6)(7) at the ACJ on August 23, 2011. RN stated that the medication BAMENGA arrived with on July 15, 2011. consisted of two large medication organizers containing various medications. BAMENGA advised RN (b)(5) (b)(7) that she had taken her medication the day prior (July 14, 2011). RN (b)(6) (b)(7) stated BAMENGA knew the names of the medication she was taking but did not know the dosages. RN stated the only medical concern BAMENGA expressed during the initial medical screening was that she was unable to have the medicine she had during her arrest. RN stated BAMENGA's screening was unremarkable thus no further medical action was necessary before Monday (July 18, 2011). The initial medical screening was hand written by RN and documented on the Booking Observation Report (Exhibit 06).