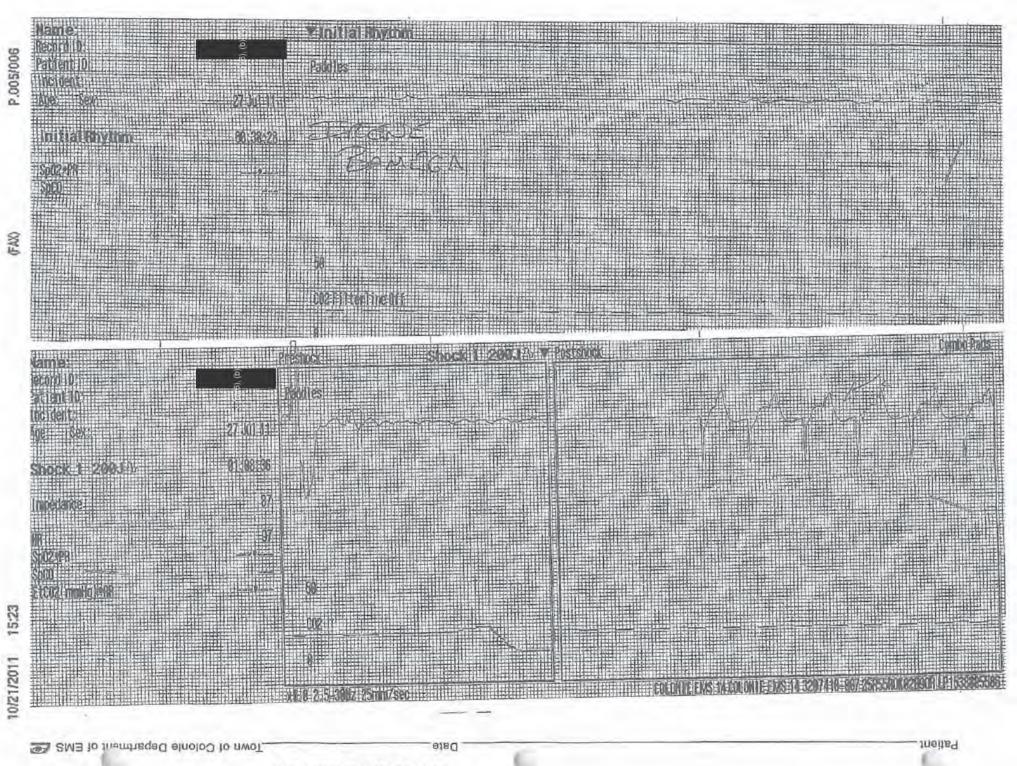

At approximately 12:32 a.m., Colonie Emergency Medical Services (EMS) arrived at the ACCF and assumed care for BAMENGA. A Colonie EMS Prehospital Care Report was generated regarding the care provided to BAMENGA (Exhibit 33). According to the report, Advanced Emergency Medical Technician Paramedics (AEMT-P) (b)(6), (b)(7)c and

#### 10. NARRATIVE

provided care to BAMENGA. At approximately 12:55 a.m., Colonie EMS personnel departed the ACCF with BAMENGA and transported her to the Albany Memorial Hospital. The care report indicates the EMS personnel and BAMENGA arrived at the Albany Memorial Hospital at 1:08 a.m.

SA (1006) (1007): reviewed the Albany Memorial Hospital Emergency Department Report regarding BAMENGA (Exhibit 35). According to the report, CPR was continued in the Emergency Department under the supervision of Dr. (1006) (1007): The report indicates "At 01:15, her total downtime was in excess of 45 minutes with at least 35 minutes of documented asystole and no perfusing rhythm during that entire time." Dr. (1006) (1007): determined further resuscitative efforts were futile and pronounced BAMENGA dead. The report documents that BAMENGA's husband, was notified. According to the report, "The coroner was notified, and will be taking the body for autopsy."