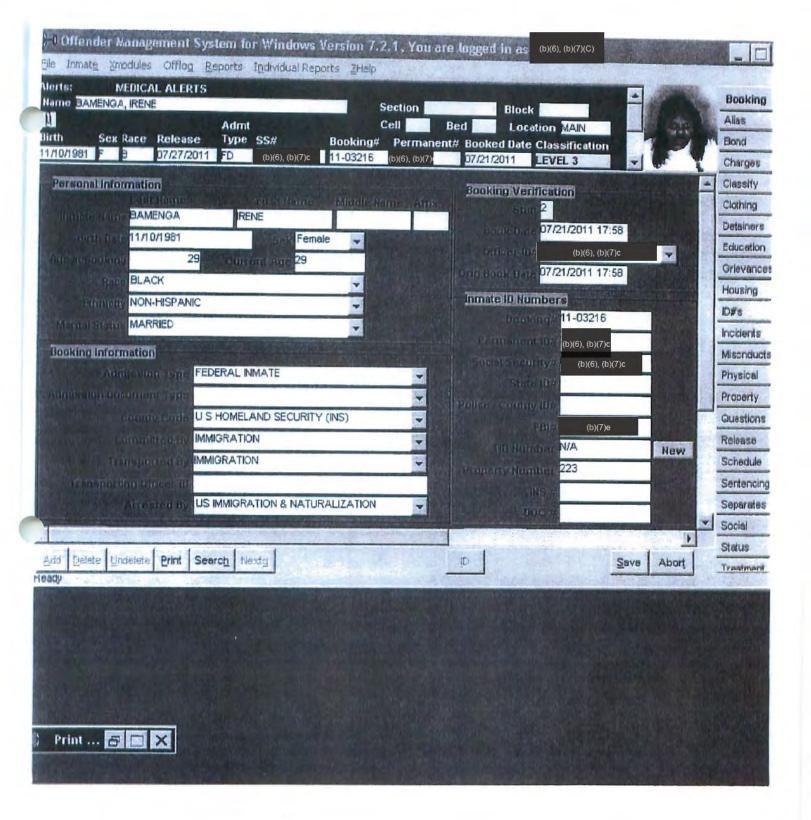

#### 10. NARRATIVE

On July 27, 2011, the JIC was notified of the death of Detainee Irene BAMENGA (Alien Number (b)(6), (b)(7)c). Detainee BAMENGA, a citizen of France was born on November 10, 1981 and died on July 27, 2011 at the Albany Memorial Hospital located at 600 Northern Boulevard, Albany, New York. Detainee BAMENGA was 29 years old at the time of her death.

Detainee BAMENGA was in ICE custody at the Albany County Correctional Facility (ACCF) on the date of her death. The Albany County Sheriff's Office (ACSO) owns and operates the ACCF. The ACCF is a mixed-use facility that houses inmates received from area law enforcement jurisdictions, as well as adult male and female federal detainees over 72 hours. The ACCF is an intergovernmental service agreement (IGSA) facility contracted by the United States Marshals Service (USMS) to house federal detainees. ICE is an Authorized User in accordance with the contract.

On July 21, 2011, at approximately 2:30 p.m., the transport van arrived at the ACCF. Upon arrival at the ACCF, IEAs and long, long escorted BAMENGA and long, long into the facility. All property, medications, and documents were turned over to booking officers at the ACCF.

At approximately 5:58 p.m., ACCF Officer booked BAMENGA into the ACCF via the Offender Management System (OMS) (Exhibit 20). SSA construction interviewed ACCF Officer on August 26, 2011, at the ACCF. Officer stated he did not recall processing BAMENGA due to the large number of inmates he encounters on a daily basis. Officer was presented with the ACCF OMS data related to BAMENGA and confirmed he entered BAMENGA's information into the computer system during the booking process. Officer stated BAMENGA was referred to the medical department due to her medications and her responses to medical questions.