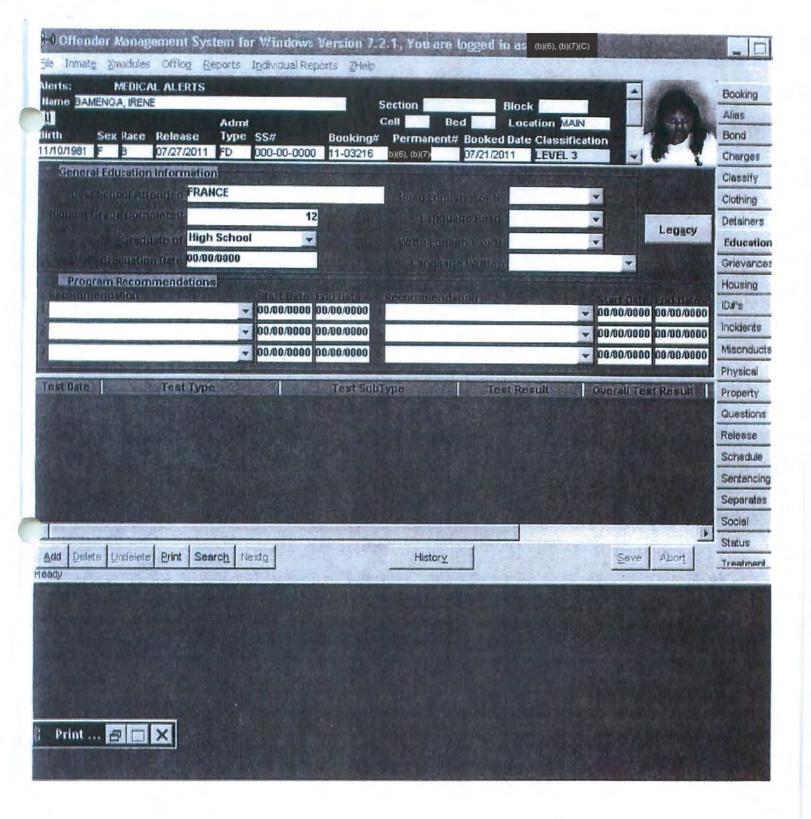

At approximately 5:58 p.m., ACCF Officer booked BAMENGA into the ACCF via the Offender Management System (OMS) (Exhibit 20). SSA construction interviewed ACCF Officer on August 26, 2011, at the ACCF. Officer stated he did not recall processing BAMENGA due to the large number of inmates he encounters on a daily basis. Officer was presented with the ACCF OMS data related to BAMENGA and confirmed he entered BAMENGA's information into the computer system during the booking process. Officer stated BAMENGA was referred to the medical department due to her medications and her responses to medical questions.

#### 10. NARRATIVE

On July 26, 2011, at approximately 2:30 p.m., BAMENGA was classified by ACCF as a level 3 detainee based on the ACCF Inmate Classification Test results (Exhibit 30).

SA (b)(6), (b)(7): SSA (b)(6), (b)(7): and PM (b)(6), (b)(7): interviewed Sergeant (b)(6), (b)(7): on August 25, 2011, at the ACCF. Sergeant stated the ACCF uses five different classification levels when classifying detainees. [Agent's note: the ACCF policy indicates six levels of classification (Exhibit 31)]. Sergeant stated each classification level is segregated from other classification levels. Sergeant down but advised that she inputs data into the computer-based Inmate Classification Test and the computer provides a classification level. Sergeant stated she did not have any direct contact with BAMENGA but generally uses information from the Inmate Services Unit, interviews with detainees, and medical information to determine classifications. Sergeant stated a level 3 classification was applied to BAMENGA based on the fact that BAMEGNA was detained without the ability for release on bond. Sergeant advised that she is not familiar with the ICE NDS and does not use information from ICE to classify detainees. Upon completion of the classification process, BAMENGA was reassigned to housing unit 6 West, Left 3, Cell 9, Bed 1 at the ACCF.