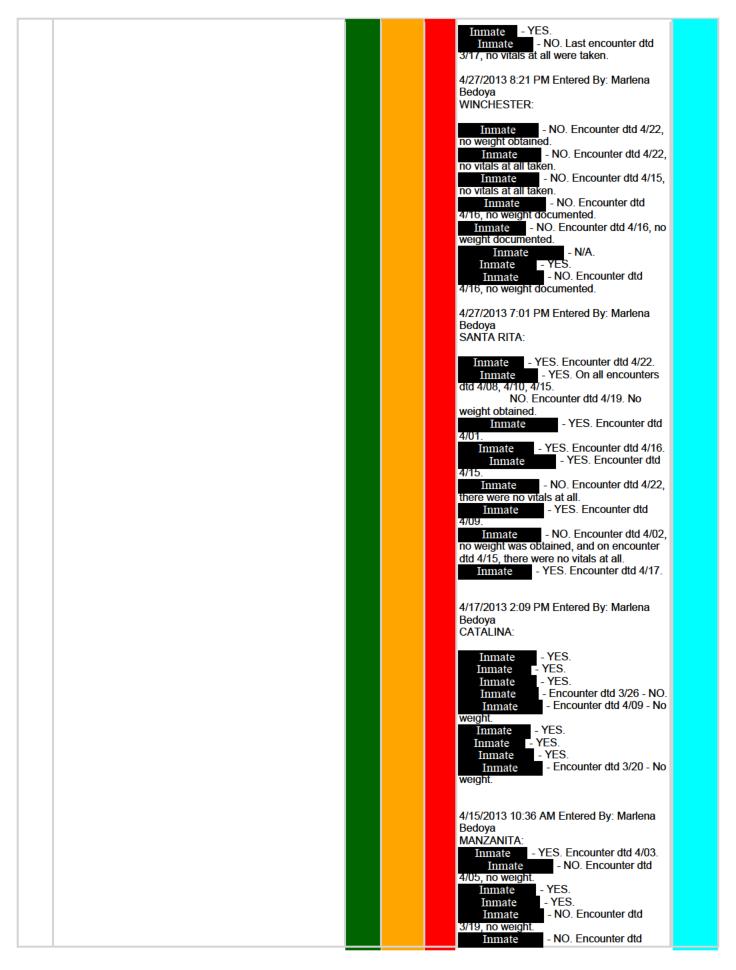

Level 1 Amber User: Marlena Bedoya Date: 4/29/2013 1:11:41 PM

Corrective Plan: Duplicate question already answered

Corrective Actions: Approved per Marlena.

5 Are referrals to providers from sick call being seen within seven (7) days? [P-E-07] Level 1 Amber User: Marlena Bedoya Date: 4/29/2013 1:15:46 PM