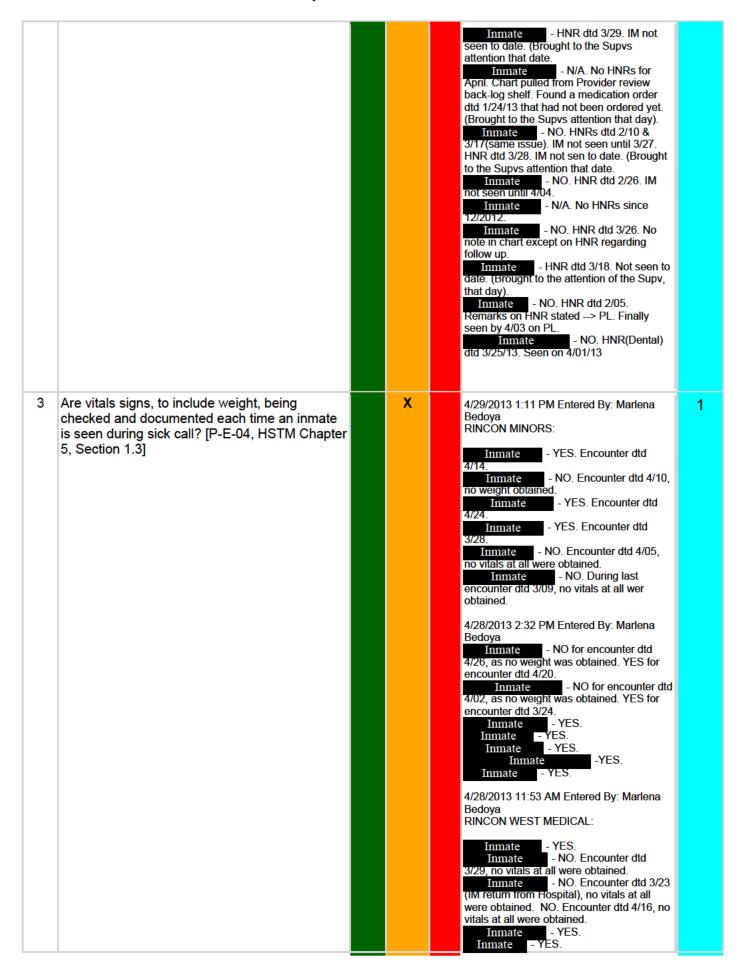

Level 1 Amber User: Marlena Bedoya Date: 4/29/2013 1:11:41 PM

Corrective Plan: Duplicate question already answered

Corrective Actions: Approved per Marlena.

5 Are referrals to providers from sick call being seen within seven (7) days? [P-E-07] Level 1 Amber User: Marlena Bedoya Date: 4/29/2013 1:15:46 PM