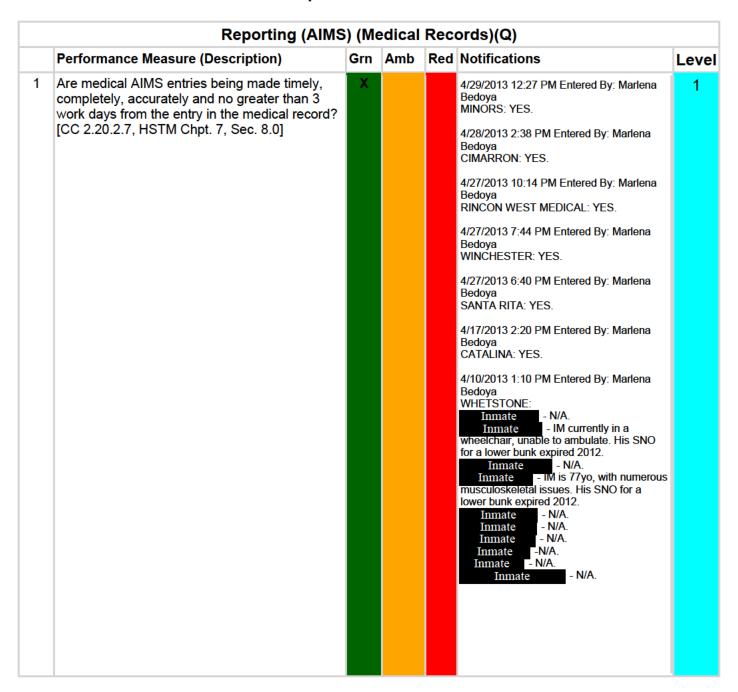

|   | Sick Call (Q)                                                                                                                                                |     |     |     |                                                                                                                                                                                                                                                                                                                                                                                                                                                                                                                                                                                                                                                                                                                                                                                                                                                                                                                                                                                                                                                                                                                                                                                                                                                                                                                                                                                                                                                                                                                                                                                                                                                                                                                                                                                                                                                                                                                                                                                                                                                                                                                                |       |  |  |
|---|--------------------------------------------------------------------------------------------------------------------------------------------------------------|-----|-----|-----|--------------------------------------------------------------------------------------------------------------------------------------------------------------------------------------------------------------------------------------------------------------------------------------------------------------------------------------------------------------------------------------------------------------------------------------------------------------------------------------------------------------------------------------------------------------------------------------------------------------------------------------------------------------------------------------------------------------------------------------------------------------------------------------------------------------------------------------------------------------------------------------------------------------------------------------------------------------------------------------------------------------------------------------------------------------------------------------------------------------------------------------------------------------------------------------------------------------------------------------------------------------------------------------------------------------------------------------------------------------------------------------------------------------------------------------------------------------------------------------------------------------------------------------------------------------------------------------------------------------------------------------------------------------------------------------------------------------------------------------------------------------------------------------------------------------------------------------------------------------------------------------------------------------------------------------------------------------------------------------------------------------------------------------------------------------------------------------------------------------------------------|-------|--|--|
|   | Performance Measure (Description)                                                                                                                            | Grn | Amb | Red | Notifications                                                                                                                                                                                                                                                                                                                                                                                                                                                                                                                                                                                                                                                                                                                                                                                                                                                                                                                                                                                                                                                                                                                                                                                                                                                                                                                                                                                                                                                                                                                                                                                                                                                                                                                                                                                                                                                                                                                                                                                                                                                                                                                  | Level |  |  |
| 1 | Is sick call being conducted five days a week Monday through Friday (excluding holidays)? P-E-07, DO 1101, HSTM Chapter 5, Sec. 2.04.2, Chapter 7, Sec. 7.6] |     | X   |     | 4/29/2013 12:25 PM Entered By: Marlena Bedoya RINCON MINORS:  NO. Audit was conducted on 4/29. This audifor could only find patient appointment signature sheets for 4/05 & 2/24. All other dates for the entire month did not exist re: (4/01, 4/02, 4/03, 4/04, 4/08, 4/09, 4/10, 4/11, 4/12, 4/15, 4/16, 4/17, 4/18, 4/19, 4/22, 4/23, 4/25, & 4/26). It should also be noted that per the posted Security Officer, there has not been a mid-level Provider, or Physician to the yard in four weeks. Pre-made Doctor line signature sheets were found dtd 4/11 & 4/25, but the Pysician was a no-show for both lines.  4/28/2013 12:54 PM Entered By: Marlena Bedoya CIMARRON:  NO. Audit was conducted on 4/26 for this yard. On this date the Medical Unit supervisor was not available. Nursing staff stated that the job is being shared at present between two Supervisors due to staffing shortages throughout the complex.  There are two Nurse lines that are to take place each day. One for the North yard, and one for the South yard.  This auditor requested any explanation as to why there were no Nurse line appointment sheets for 4/01, 4/02, 4/03, 4/04, 4/05, and 4/26. One Nurse present only produced (2) IRs for the North yard for 4/01 and 4/02. The IRs were written to his Nursing Supervisor, and not to ADC Cimarron Operations. The reasons he listed on the IRs that prevented him from doing the lines are normal day to day duties re; pill call, dietary, and a medical record that he stated took priority over conducting a Nurseline on 4/01 & 4/02. He also stated that on 4/02 he was diverted by this Monitor in asking him questions. I was requested by the Complex Warden to go and evaluate logs, as there had been a Narcotic error that had occurred. I was with this Nurse and asked questions for approximately 10 minutes that morning.  Since staff could not produce any information; it is assumed that no sick call lines were conducted on the dates noted above, in April.  -This auditor counted only 29 Provider line visits for the entire month of April, with o |       |  |  |