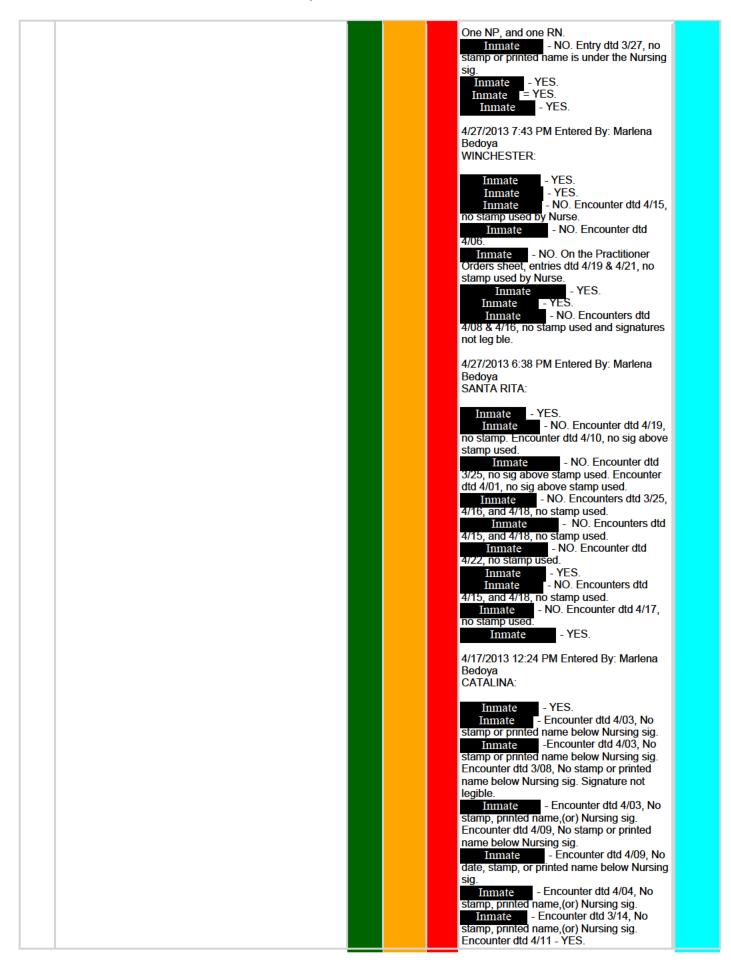

|   | Sick Call (Q)                                                                                                                                                |     |     |     |                                                                                                                                                                                                                                                                                                                                                                                                                                                                                                                                                                                                                                                                                                                                                                                                                                                                                                                                                                                                                                                                                                                                                                                                                                                                                                                                                                                                                                                                                                                                                                                                                                                                                                                                                                                                                                                                                                                                                                                                                                                                                                                                |       |  |  |
|---|--------------------------------------------------------------------------------------------------------------------------------------------------------------|-----|-----|-----|--------------------------------------------------------------------------------------------------------------------------------------------------------------------------------------------------------------------------------------------------------------------------------------------------------------------------------------------------------------------------------------------------------------------------------------------------------------------------------------------------------------------------------------------------------------------------------------------------------------------------------------------------------------------------------------------------------------------------------------------------------------------------------------------------------------------------------------------------------------------------------------------------------------------------------------------------------------------------------------------------------------------------------------------------------------------------------------------------------------------------------------------------------------------------------------------------------------------------------------------------------------------------------------------------------------------------------------------------------------------------------------------------------------------------------------------------------------------------------------------------------------------------------------------------------------------------------------------------------------------------------------------------------------------------------------------------------------------------------------------------------------------------------------------------------------------------------------------------------------------------------------------------------------------------------------------------------------------------------------------------------------------------------------------------------------------------------------------------------------------------------|-------|--|--|
|   | Performance Measure (Description)                                                                                                                            | Grn | Amb | Red | Notifications                                                                                                                                                                                                                                                                                                                                                                                                                                                                                                                                                                                                                                                                                                                                                                                                                                                                                                                                                                                                                                                                                                                                                                                                                                                                                                                                                                                                                                                                                                                                                                                                                                                                                                                                                                                                                                                                                                                                                                                                                                                                                                                  | Level |  |  |
| 1 | Is sick call being conducted five days a week Monday through Friday (excluding holidays)? P-E-07, DO 1101, HSTM Chapter 5, Sec. 2.04.2, Chapter 7, Sec. 7.6] |     | X   |     | 4/29/2013 12:25 PM Entered By: Marlena Bedoya RINCON MINORS:  NO. Audit was conducted on 4/29. This audifor could only find patient appointment signature sheets for 4/05 & 2/24. All other dates for the entire month did not exist re: (4/01, 4/02, 4/03, 4/04, 4/08, 4/09, 4/10, 4/11, 4/12, 4/15, 4/16, 4/17, 4/18, 4/19, 4/22, 4/23, 4/25, & 4/26). It should also be noted that per the posted Security Officer, there has not been a mid-level Provider, or Physician to the yard in four weeks. Pre-made Doctor line signature sheets were found dtd 4/11 & 4/25, but the Pysician was a no-show for both lines.  4/28/2013 12:54 PM Entered By: Marlena Bedoya CIMARRON:  NO. Audit was conducted on 4/26 for this yard. On this date the Medical Unit supervisor was not available. Nursing staff stated that the job is being shared at present between two Supervisors due to staffing shortages throughout the complex.  There are two Nurse lines that are to take place each day. One for the North yard, and one for the South yard.  This auditor requested any explanation as to why there were no Nurse line appointment sheets for 4/01, 4/02, 4/03, 4/04, 4/05, and 4/26. One Nurse present only produced (2) IRs for the North yard for 4/01 and 4/02. The IRs were written to his Nursing Supervisor, and not to ADC Cimarron Operations. The reasons he listed on the IRs that prevented him from doing the lines are normal day to day duties re; pill call, dietary, and a medical record that he stated took priority over conducting a Nurseline on 4/01 & 4/02. He also stated that on 4/02 he was diverted by this Monitor in asking him questions. I was requested by the Complex Warden to go and evaluate logs, as there had been a Narcotic error that had occurred. I was with this Nurse and asked questions for approximately 10 minutes that morning.  Since staff could not produce any information; it is assumed that no sick call lines were conducted on the dates noted above, in April.  -This auditor counted only 29 Provider line visits for the entire month of April, with o |       |  |  |