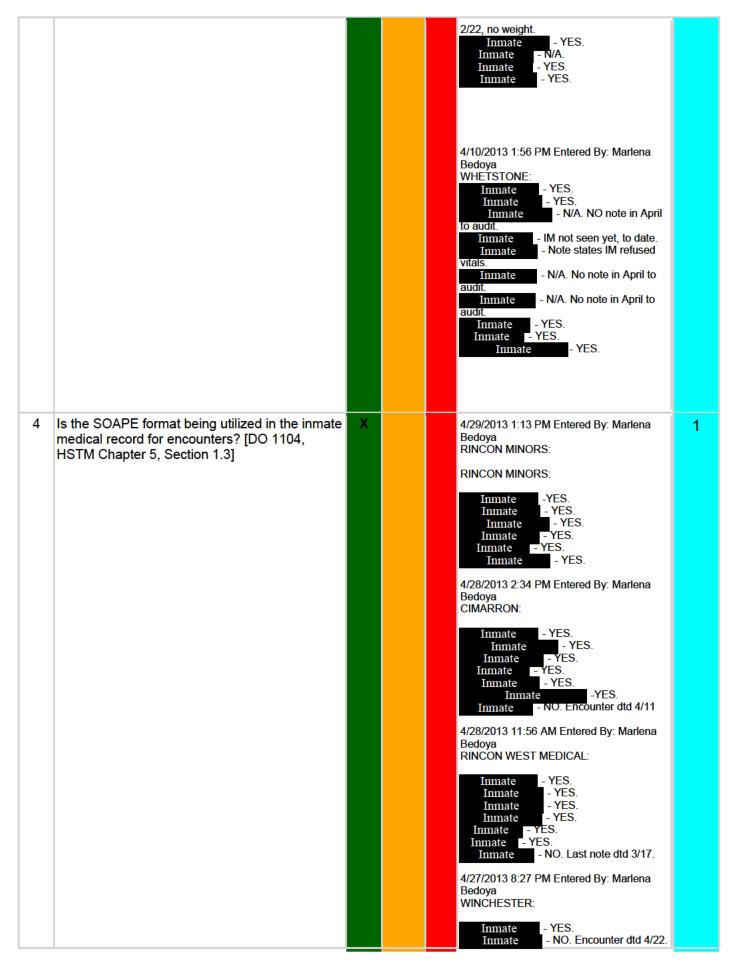

Level 1 Amber User: Marlena Bedoya Date: 4/29/2013 1:11:41 PM

Corrective Plan: Duplicate question already answered

Corrective Actions: Approved per Marlena.

5 Are referrals to providers from sick call being seen within seven (7) days? [P-E-07] Level 1 Amber User: Marlena Bedoya Date: 4/29/2013 1:15:46 PM