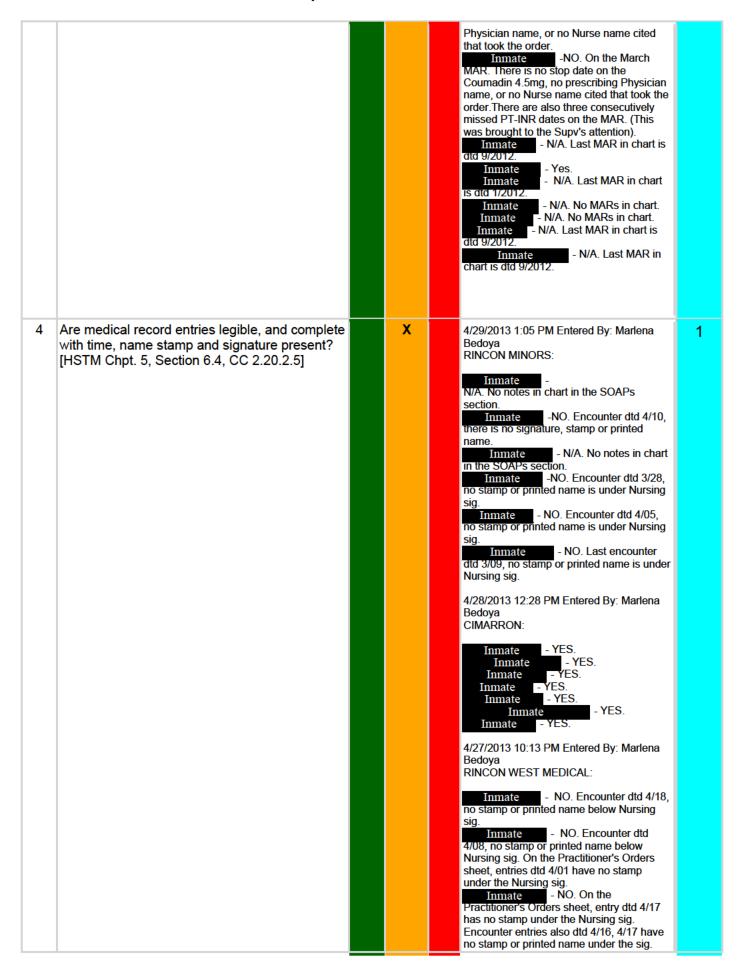

|   | Sick Call (Q)                                                                                                                                                |     |     |     |                                                                                                                                                                                                                                                                                                                                                                                                                                                                                                                                                                                                                                                                                                                                                                                                                                                                                                                                                                                                                                                                                                                                                                                                                                                                                                                                                                                                                                                                                                                                                                                                                                                                                                                                                                                                                                                                                                                                                                                                                                                                                                                                |       |  |  |
|---|--------------------------------------------------------------------------------------------------------------------------------------------------------------|-----|-----|-----|--------------------------------------------------------------------------------------------------------------------------------------------------------------------------------------------------------------------------------------------------------------------------------------------------------------------------------------------------------------------------------------------------------------------------------------------------------------------------------------------------------------------------------------------------------------------------------------------------------------------------------------------------------------------------------------------------------------------------------------------------------------------------------------------------------------------------------------------------------------------------------------------------------------------------------------------------------------------------------------------------------------------------------------------------------------------------------------------------------------------------------------------------------------------------------------------------------------------------------------------------------------------------------------------------------------------------------------------------------------------------------------------------------------------------------------------------------------------------------------------------------------------------------------------------------------------------------------------------------------------------------------------------------------------------------------------------------------------------------------------------------------------------------------------------------------------------------------------------------------------------------------------------------------------------------------------------------------------------------------------------------------------------------------------------------------------------------------------------------------------------------|-------|--|--|
|   | Performance Measure (Description)                                                                                                                            | Grn | Amb | Red | Notifications                                                                                                                                                                                                                                                                                                                                                                                                                                                                                                                                                                                                                                                                                                                                                                                                                                                                                                                                                                                                                                                                                                                                                                                                                                                                                                                                                                                                                                                                                                                                                                                                                                                                                                                                                                                                                                                                                                                                                                                                                                                                                                                  | Level |  |  |
| 1 | Is sick call being conducted five days a week Monday through Friday (excluding holidays)? P-E-07, DO 1101, HSTM Chapter 5, Sec. 2.04.2, Chapter 7, Sec. 7.6] |     | X   |     | 4/29/2013 12:25 PM Entered By: Marlena Bedoya RINCON MINORS:  NO. Audit was conducted on 4/29. This audifor could only find patient appointment signature sheets for 4/05 & 2/24. All other dates for the entire month did not exist re: (4/01, 4/02, 4/03, 4/04, 4/08, 4/09, 4/10, 4/11, 4/12, 4/15, 4/16, 4/17, 4/18, 4/19, 4/22, 4/23, 4/25, & 4/26). It should also be noted that per the posted Security Officer, there has not been a mid-level Provider, or Physician to the yard in four weeks. Pre-made Doctor line signature sheets were found dtd 4/11 & 4/25, but the Pysician was a no-show for both lines.  4/28/2013 12:54 PM Entered By: Marlena Bedoya CIMARRON:  NO. Audit was conducted on 4/26 for this yard. On this date the Medical Unit supervisor was not available. Nursing staff stated that the job is being shared at present between two Supervisors due to staffing shortages throughout the complex.  There are two Nurse lines that are to take place each day. One for the North yard, and one for the South yard.  This auditor requested any explanation as to why there were no Nurse line appointment sheets for 4/01, 4/02, 4/03, 4/04, 4/05, and 4/26. One Nurse present only produced (2) IRs for the North yard for 4/01 and 4/02. The IRs were written to his Nursing Supervisor, and not to ADC Cimarron Operations. The reasons he listed on the IRs that prevented him from doing the lines are normal day to day duties re; pill call, dietary, and a medical record that he stated took priority over conducting a Nurseline on 4/01 & 4/02. He also stated that on 4/02 he was diverted by this Monitor in asking him questions. I was requested by the Complex Warden to go and evaluate logs, as there had been a Narcotic error that had occurred. I was with this Nurse and asked questions for approximately 10 minutes that morning.  Since staff could not produce any information; it is assumed that no sick call lines were conducted on the dates noted above, in April.  -This auditor counted only 29 Provider line visits for the entire month of April, with o |       |  |  |