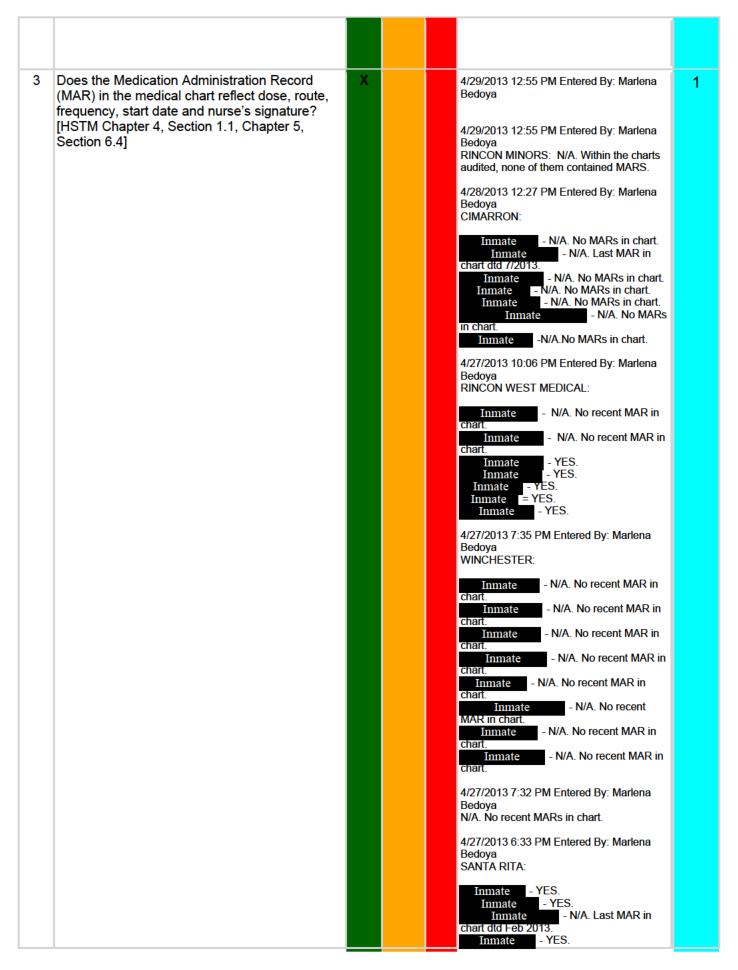

|   | Sick Call (Q)                                                                                                                                                |     |     |     |                                                                                                                                                                                                                                                                                                                                                                                                                                                                                                                                                                                                                                                                                                                                                                                                                                                                                                                                                                                                                                                                                                                                                                                                                                                                                                                                                                                                                                                                                                                                                                                                                                                                                                                                                                                                                                                                                                                                                                                                                                                                                                                                |       |  |  |
|---|--------------------------------------------------------------------------------------------------------------------------------------------------------------|-----|-----|-----|--------------------------------------------------------------------------------------------------------------------------------------------------------------------------------------------------------------------------------------------------------------------------------------------------------------------------------------------------------------------------------------------------------------------------------------------------------------------------------------------------------------------------------------------------------------------------------------------------------------------------------------------------------------------------------------------------------------------------------------------------------------------------------------------------------------------------------------------------------------------------------------------------------------------------------------------------------------------------------------------------------------------------------------------------------------------------------------------------------------------------------------------------------------------------------------------------------------------------------------------------------------------------------------------------------------------------------------------------------------------------------------------------------------------------------------------------------------------------------------------------------------------------------------------------------------------------------------------------------------------------------------------------------------------------------------------------------------------------------------------------------------------------------------------------------------------------------------------------------------------------------------------------------------------------------------------------------------------------------------------------------------------------------------------------------------------------------------------------------------------------------|-------|--|--|
|   | Performance Measure (Description)                                                                                                                            | Grn | Amb | Red | Notifications                                                                                                                                                                                                                                                                                                                                                                                                                                                                                                                                                                                                                                                                                                                                                                                                                                                                                                                                                                                                                                                                                                                                                                                                                                                                                                                                                                                                                                                                                                                                                                                                                                                                                                                                                                                                                                                                                                                                                                                                                                                                                                                  | Level |  |  |
| 1 | Is sick call being conducted five days a week Monday through Friday (excluding holidays)? P-E-07, DO 1101, HSTM Chapter 5, Sec. 2.04.2, Chapter 7, Sec. 7.6] |     | X   |     | 4/29/2013 12:25 PM Entered By: Marlena Bedoya RINCON MINORS:  NO. Audit was conducted on 4/29. This audifor could only find patient appointment signature sheets for 4/05 & 2/24. All other dates for the entire month did not exist re: (4/01, 4/02, 4/03, 4/04, 4/08, 4/09, 4/10, 4/11, 4/12, 4/15, 4/16, 4/17, 4/18, 4/19, 4/22, 4/23, 4/25, & 4/26). It should also be noted that per the posted Security Officer, there has not been a mid-level Provider, or Physician to the yard in four weeks. Pre-made Doctor line signature sheets were found dtd 4/11 & 4/25, but the Pysician was a no-show for both lines.  4/28/2013 12:54 PM Entered By: Marlena Bedoya CIMARRON:  NO. Audit was conducted on 4/26 for this yard. On this date the Medical Unit supervisor was not available. Nursing staff stated that the job is being shared at present between two Supervisors due to staffing shortages throughout the complex.  There are two Nurse lines that are to take place each day. One for the North yard, and one for the South yard.  This auditor requested any explanation as to why there were no Nurse line appointment sheets for 4/01, 4/02, 4/03, 4/04, 4/05, and 4/26. One Nurse present only produced (2) IRs for the North yard for 4/01 and 4/02. The IRs were written to his Nursing Supervisor, and not to ADC Cimarron Operations. The reasons he listed on the IRs that prevented him from doing the lines are normal day to day duties re; pill call, dietary, and a medical record that he stated took priority over conducting a Nurseline on 4/01 & 4/02. He also stated that on 4/02 he was diverted by this Monitor in asking him questions. I was requested by the Complex Warden to go and evaluate logs, as there had been a Narcotic error that had occurred. I was with this Nurse and asked questions for approximately 10 minutes that morning.  Since staff could not produce any information; it is assumed that no sick call lines were conducted on the dates noted above, in April.  -This auditor counted only 29 Provider line visits for the entire month of April, with o |       |  |  |