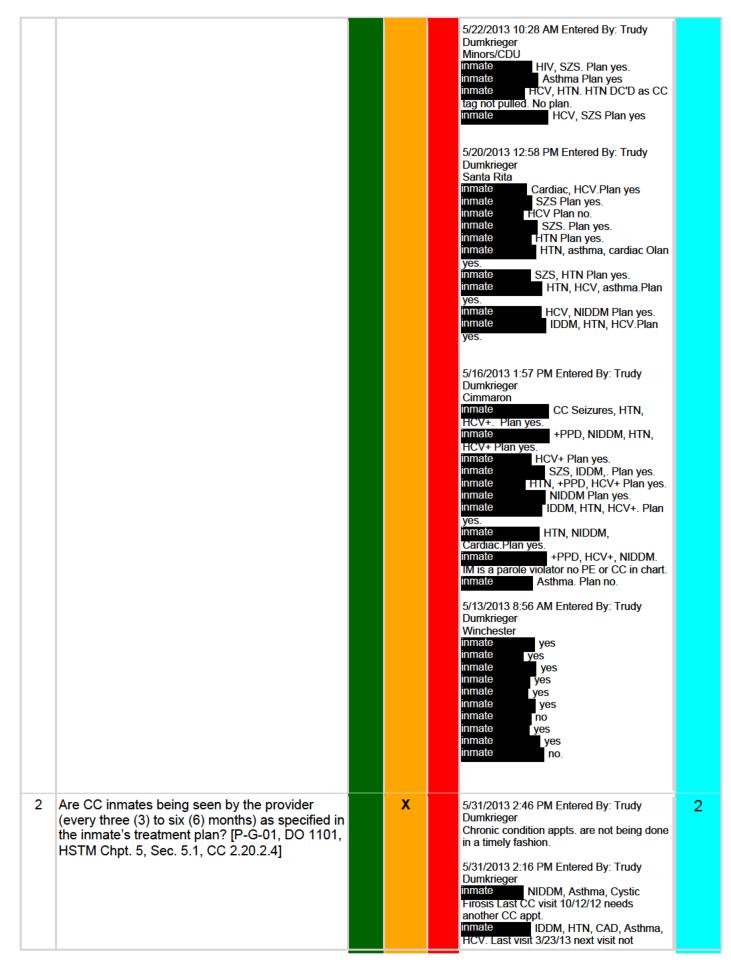

Corrective Actions: Approved per Marlena.

|   | Medical Specialty Consultations (Q)                                                                                                  |     |     |     |                                                                                                                                                                                                                                                                                                                                                                                                                                                                                                                                                                                                                                                                                                                                                                                                                                                                                                                                                                                                                                                                                                                                                                                                                                                                                                                                                                                                                                                      |       |  |  |  |
|---|--------------------------------------------------------------------------------------------------------------------------------------|-----|-----|-----|------------------------------------------------------------------------------------------------------------------------------------------------------------------------------------------------------------------------------------------------------------------------------------------------------------------------------------------------------------------------------------------------------------------------------------------------------------------------------------------------------------------------------------------------------------------------------------------------------------------------------------------------------------------------------------------------------------------------------------------------------------------------------------------------------------------------------------------------------------------------------------------------------------------------------------------------------------------------------------------------------------------------------------------------------------------------------------------------------------------------------------------------------------------------------------------------------------------------------------------------------------------------------------------------------------------------------------------------------------------------------------------------------------------------------------------------------|-------|--|--|--|
|   | Performance Measure (Description)                                                                                                    | Grn | Amb | Red | Notifications                                                                                                                                                                                                                                                                                                                                                                                                                                                                                                                                                                                                                                                                                                                                                                                                                                                                                                                                                                                                                                                                                                                                                                                                                                                                                                                                                                                                                                        | Level |  |  |  |
| 1 | Are urgent consultations being scheduled to be<br>seen within thirty (30) days of the consultation<br>being initiated? [CC 2.20.2.3] | X   |     |     | 5/31/2013 4:26 PM Entered By: Trudy<br>Dumkrieger<br>Inmate Date of Consult 4/10/13<br>approved 4/15/13 appt. completed 5/16/13.<br>Inmate Dote of Consult 4/10/13<br>approved 4/10/13 appointment completed<br>4/16/13<br>Inmate Date of Consult 4/19/13<br>approved 4/22/13 appointment completed<br>4/18/13.                                                                                                                                                                                                                                                                                                                                                                                                                                                                                                                                                                                                                                                                                                                                                                                                                                                                                                                                                                                                                                                                                                                                      | 2     |  |  |  |
| 2 | Are consultation reports being reviewed by the provider within seven (7) days of receipt? [CC 2.20.2.3]                              |     | X   |     | 5/31/2013 4:00 PM Entered By: Trudy<br>Dumkrieger         Amber finding         5/31/2013 12:16 PM Entered By: Trudy<br>Dumkrieger         Whetstone         Inmate       HNR dated 5/21/13 not<br>reviewed by 5/31/13         Inmate       Consult from podiatrist<br>dated 4/17/13 not reviewed by 5/31/13         Inmate       Cardiology consult for<br>routine 1/u 5/17/13 denied proposed ATP.         Not reviewed by 5/31/13.       Date PT/INR report 5/14/13 not<br>reviewed by 5/31/13.         Inmate       Opthomology consult 5/7/13<br>not reviewed by 5/31/13.         Inmate       Opthomology consult 5/7/13.         Inmate       CT scan of the lung<br>received 5/6/13 not noted by 5/31/13.         Inmate       Opthomology consult<br>reviewed by 5/31/13.         Inmate       UP opthomology consult<br>reviewed 5/16/13 not reviewed by 5/31/13.         Inmate       UP optomology consult<br>reviewed 5/16/13 not reviewed by 5/31/13.         Inmate       UP hinpatient records<br>from 5/17-5/19 Not reviewed by 5/31/13.         Inmate       Opthomology consult<br>dated 5/16/13 not reviewed by 5/29/13.         Inmate       Opthomology consult dated<br>5/20/13 not reviewed as of 5/29/13.         Inmate | 2     |  |  |  |