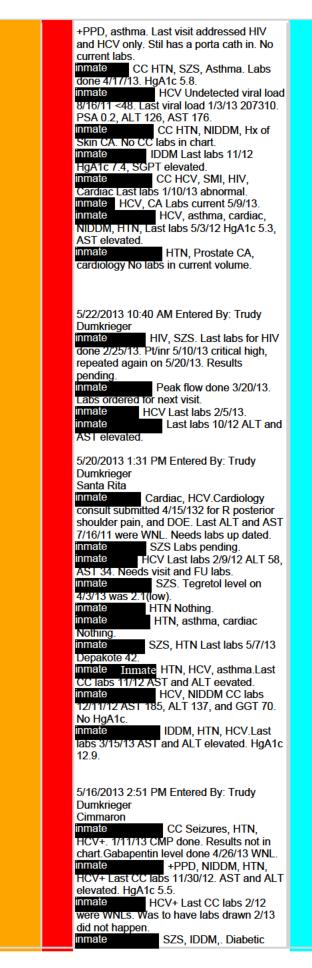

Corrective Actions: Approved per Marlena.

|   | Medical Specialty Consultations (Q)                                                                                                  |     |     |     |                                                                                                                                                                                                                                                                                                                                                                                                                                                                                                                                                                                                                                                                                                                                                                                                                                                                                                                                                                                                                                                                                                                                                                                                                                                                                                                                                                                                                                                      |       |  |  |  |
|---|--------------------------------------------------------------------------------------------------------------------------------------|-----|-----|-----|------------------------------------------------------------------------------------------------------------------------------------------------------------------------------------------------------------------------------------------------------------------------------------------------------------------------------------------------------------------------------------------------------------------------------------------------------------------------------------------------------------------------------------------------------------------------------------------------------------------------------------------------------------------------------------------------------------------------------------------------------------------------------------------------------------------------------------------------------------------------------------------------------------------------------------------------------------------------------------------------------------------------------------------------------------------------------------------------------------------------------------------------------------------------------------------------------------------------------------------------------------------------------------------------------------------------------------------------------------------------------------------------------------------------------------------------------|-------|--|--|--|
|   | Performance Measure (Description)                                                                                                    | Grn | Amb | Red | Notifications                                                                                                                                                                                                                                                                                                                                                                                                                                                                                                                                                                                                                                                                                                                                                                                                                                                                                                                                                                                                                                                                                                                                                                                                                                                                                                                                                                                                                                        | Level |  |  |  |
| 1 | Are urgent consultations being scheduled to be<br>seen within thirty (30) days of the consultation<br>being initiated? [CC 2.20.2.3] | X   |     |     | 5/31/2013 4:26 PM Entered By: Trudy<br>Dumkrieger<br>Inmate Date of Consult 4/10/13<br>approved 4/15/13 appt. completed 5/16/13.<br>Inmate Dote of Consult 4/10/13<br>approved 4/10/13 appointment completed<br>4/16/13<br>Inmate Date of Consult 4/19/13<br>approved 4/22/13 appointment completed<br>4/18/13.                                                                                                                                                                                                                                                                                                                                                                                                                                                                                                                                                                                                                                                                                                                                                                                                                                                                                                                                                                                                                                                                                                                                      | 2     |  |  |  |
| 2 | Are consultation reports being reviewed by the provider within seven (7) days of receipt? [CC 2.20.2.3]                              |     | X   |     | 5/31/2013 4:00 PM Entered By: Trudy<br>Dumkrieger         Amber finding         5/31/2013 12:16 PM Entered By: Trudy<br>Dumkrieger         Whetstone         Inmate       HNR dated 5/21/13 not<br>reviewed by 5/31/13         Inmate       Consult from podiatrist<br>dated 4/17/13 not reviewed by 5/31/13         Inmate       Cardiology consult for<br>routine 1/u 5/17/13 denied proposed ATP.         Not reviewed by 5/31/13.       Date PT/INR report 5/14/13 not<br>reviewed by 5/31/13.         Inmate       Opthomology consult 5/7/13<br>not reviewed by 5/31/13.         Inmate       Opthomology consult 5/7/13.         Inmate       CT scan of the lung<br>received 5/6/13 not noted by 5/31/13.         Inmate       Opthomology consult<br>reviewed by 5/31/13.         Inmate       UP opthomology consult<br>reviewed 5/16/13 not reviewed by 5/31/13.         Inmate       UP optomology consult<br>reviewed 5/16/13 not reviewed by 5/31/13.         Inmate       UP hinpatient records<br>from 5/17-5/19 Not reviewed by 5/31/13.         Inmate       Opthomology consult<br>dated 5/16/13 not reviewed by 5/29/13.         Inmate       Opthomology consult dated<br>5/20/13 not reviewed as of 5/29/13.         Inmate | 2     |  |  |  |