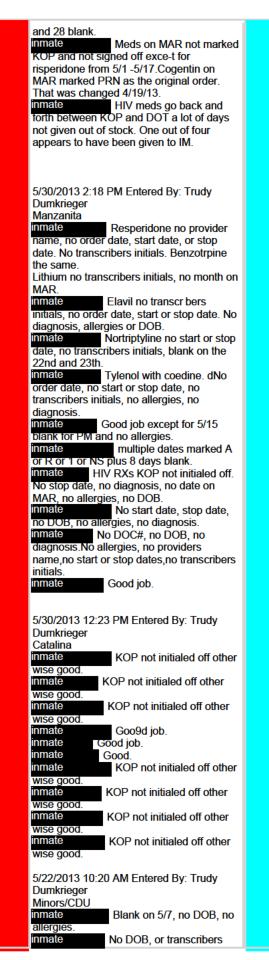

br>Resperidone no start/stop<br>date. Order date 5/24/13 not started until<br>5/30/13.<br>Immate<br>Nethotrexate 2.5mg 6 Q weekly Q Tues. No<br>providers name, no allergies, no diagnosis.<br>No transcribers initials , no meds signed off<br>the entire month.<br>Immate<br>Vistaril No order date, no<br>stop date, no start date, no allergies, no<br>date of birth, no providers name, no<br>transcribers initials. Also meds sisgned off<br>on 5/30/13 for PM which is after inmate was<br>admitted to hospital.<br>Immate<br>Prolixin po stop date<br>5/12/13 nothing signed off, Prolixin IM<br>nothing signed off, ventolin inhaler nothing<br>signed off. Entire May MAR is blank.<br>Immate<br>Celexa, Depakote,<br>Rispendone no providers names, no order<br>date, no start or stop date, no DOB. 5/27 |       |



|  | initials, other wise good job.