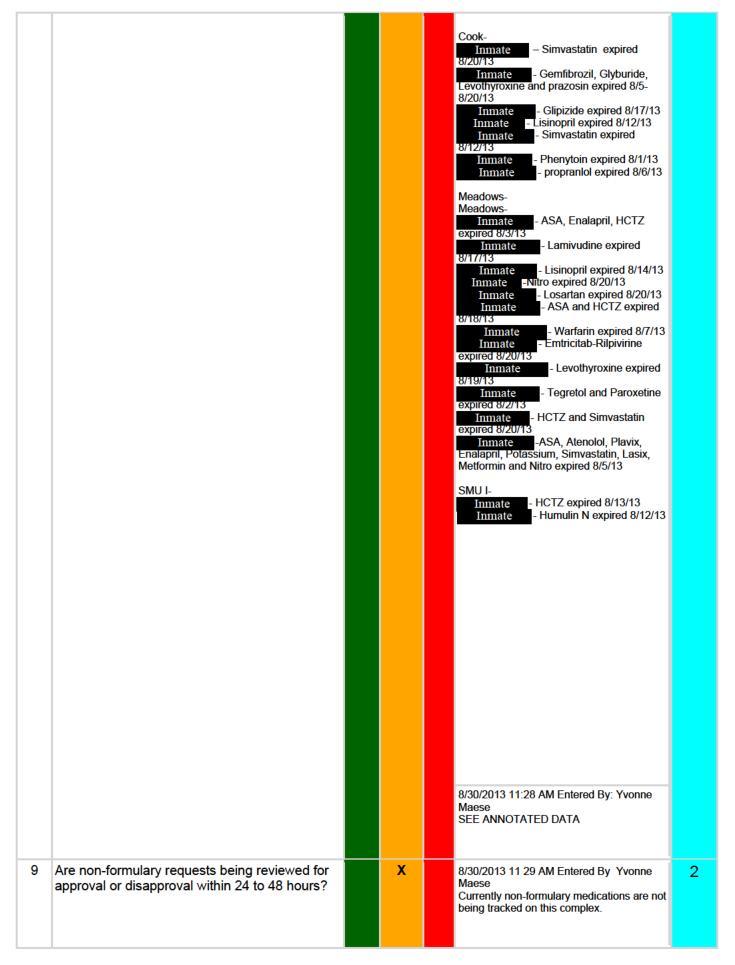

| 2 |
| 8 | Are chronic condition medication expiration<br>dates being reviewed prior to expiration to<br>ensure continuity of care?<br>[NCCHC Standard P-D-01] |   | X | 8/26/2013 2:26 PM Entered By: Kathy<br>Campbell<br>Browning-<br>Inmate<br>Inmate<br>Inmate<br>Inmate<br>Inmate<br>Inmate<br>Inmate<br>Inmate<br>- HCTZ<br>-Enalapril<br>Inmate<br>- ASA, Atenolol, HCTZ<br>-Enalapril<br>Inmate<br>- ASA, Atenolol, HCTZ<br>8/26/2013 7:45 AM Entered By: Kathy<br>Campbell<br>Rynning-<br>Inmate<br>- Simvastatin expired<br>8/4/13<br>Inmate<br>- Metformin and<br>SImvastatin expired 8/20/13                     | 2 |



| 10 | Are providers being notified of non-formulary decisions within 24 to 48 hours?    | X | 8/30/2013 11:29 AM Entered By: Yvonne<br>Maese<br>Currently providers are not being notified of<br>non-formulary decisions within 24 to 48<br>hours.                | 2 |
|----|-----------------------------------------------------------------------------------|---|---------------------------------------------------------------------------------------------------------------------------------------------------------------------|---|
| 11 | Are medication error reports being completed<br>and medication errors documented? | x | 8/30/2013 11:31 AM Entered By: Yvonne<br>Maese<br>Currently medication errors such as missing<br>signatures from MARS are not being<br>documented by medical staff. | 2 |

##