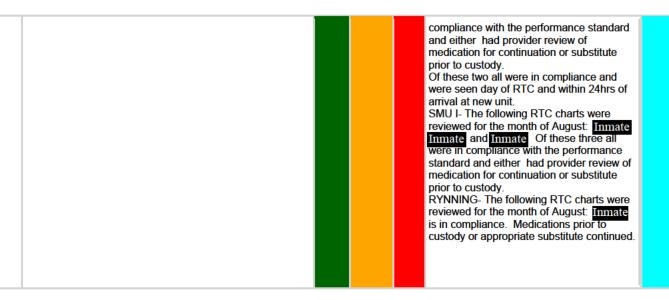

in compliance with the<br>performance standard and either had<br>provider review of medication for<br>continuation or substitute prior to custody.<br>Seen day of RTC and day of arrival at new<br>unit.<br>COOK- The following RTC charts were<br>reviewed for the month of August: Immate<br>and Immate Of these two all were in                                                                                                                                                                                                                                                                                                                                                                                                                                                                                           |



#### Corrective Action Plans for PerformanceMeasure: Return to Custody

3 Have Base Line labs been drawn?

Level 1 Amber User: Yvonne Maese Date: 8/29/2013 9:50:00 AM

Corrective Plan: See October action plan as submitted by Corizon.

Corrective Actions: Reinforce that Base Line labs are drawn for RTC inmates. Continue to monitor.

#### 6 Is a continuity of care completed prior to transfer to permanent unit? Level 1 Amber User: Yvonne Maese Date: 8/29/2013 10:08:16 AM

Corrective Plan: See October action plan as submitted by Corizon.

Corrective Actions: Reinforce that a continuity of care is completed prior to transfer to permanent unit. Continue to monitor.

8 Are inmates seen the day of arrival?

Level 1 Amber User: Yvonne Maese Date: 8/29/2013 10:26:49 AM

Corrective Plan: See Octobe