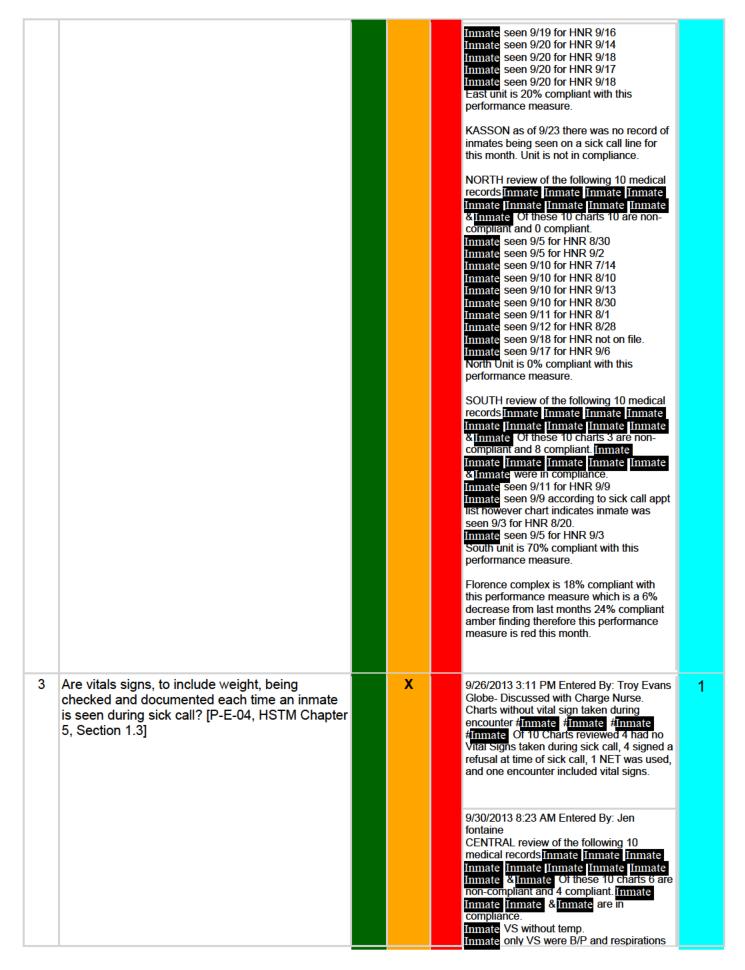

|   | Is the SOAPE format being utilized in the inmate                         | X | Inmate VS without oxygen saturation Inmate No WS at all Central is 40% compliant with this performance measure  EAST review of the following 10 medical records Inmate Inmate Inmate Inmate Inmate Inmate Inmate Inmate Inmate Were in copmpliant. Inmate Were in copmpliance. Inmate No temp, no wt., no respiration Inmate No S at all Inmate VS without wt. Inmate VS without wt and oxygen saturation Inmate No VS at all Inmate VS without oxygen saturation Inmate No WS at all Inmate VS without wt. Inmate only wt was recorded East unit is 20% compliant with this performance measure.  KASSON as of 9/23 there was no record of inmates being seen on a sick call line for this month. Unit is not in compliance.  NORTH review of the following 10 medical records Inmate VS without oxygen saturation Inmate VS without oxygen saturation with this performance measure.  South these 10 charts 5 are non-compliant and 5 compliant. Inmate Inmate VS without oxygen saturation Inmate VS without oxygen saturation Inmate VS without oxygen saturation Inmate VS without wt. Inmate Inm | 1 |
|---|--------------------------------------------------------------------------|---|--------------------------------------------------------------------------------------------------------------------------------------------------------------------------------------------------------------------------------------------------------------------------------------------------------------------------------------------------------------------------------------------------------------------------------------------------------------------------------------------------------------------------------------------------------------------------------------------------------------------------------------------------------------------------------------------------------------------------------------------------------------------------------------------------------------------------------------------------------------------------------------------------------------------------------------------------------------------------------------------------------------------------------------------------------------------------------------------------------------------------------------------------------------------------------------------------------------------------------------------------------------------------------------------------------------------------------------------------------------------------------------------------------------------------------------------------------------------------------------------------------------------------------------------------------------------------------------------------------------------------------------------------------------------------------------------------------------------------------------------------------------------------------------------------------------------------------------------------------------------------------------------------------------------------------------------------------------------------------------------------------------------------------------------------------------------------------------------------------------------------------|---|
| r | medical record for encounters? [DO 1104,<br>HSTM Chapter 5, Section 1.3] |   | Globe- 10 charts reviewed. 2 used the SOAPE Format 4 signed refusals at the time of encounter, 3 did not Use SOAPE, 1 encounter utilized a NET.  9/30/2013 8:37 AM Entered By: Jen                                                                                                                                                                                                                                                                                                                                                                                                                                                                                                                                                                                                                                                                                                                                                                                                                                                                                                                                                                                                                                                                                                                                                                                                                                                                                                                                                                                                                                                                                                                                                                                                                                                                                                                                                                                                                                                                                                                                             |   |

## 3 Are vitals signs, to include weight, being checked and documented each time an inmate is seen during sick call? [P-E-04, HSTM Chapter 5, Section 1.3]

Level 1 Amber User: Troy Evans Date: 9/26/2013 3:11:13 PM