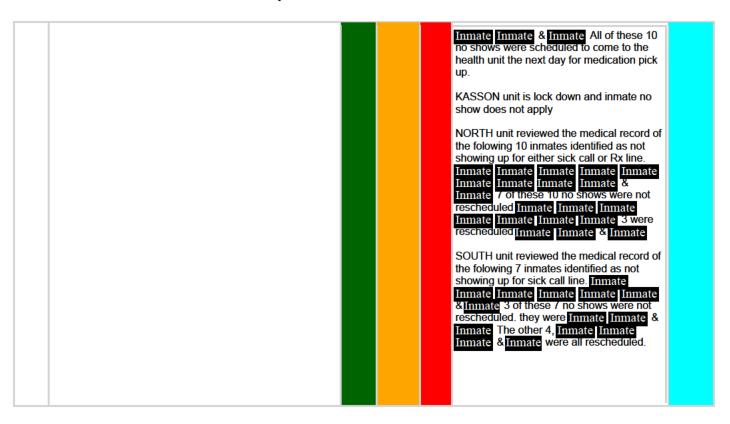

| 1 |



#### Corrective Action Plans for PerformanceMeasure: No Shows

1 Are No-Shows being brought to health unit to sign a refusal? [DO 1101, HSTM Chapter 5, Section 7.1]

Level 1 Red User: Jen fontaine Date: 9/30/2013 3:51:02 PM

Corrective Plan: See October action plan as submitted by Corizon.

Corrective Actions: Reinforce with staff to note on back of MAR any refused doses and complete a refusal form to be signed by inmate. Continue to monitor.

2 Are unresolved No-Shows being reported to the unit deputy warden for a written response? [DO 1101] Level 1 Red User: Jen fontaine Date: 9/30/2013 3:54:47 PM

Corrective Plan: See October action plan as submitted by Corizon.

Corrective Actions:

3 Are providers being notified of medication line No-Shows? [DO 1101, HSTM Chapter 5, Section 7.1]

Le