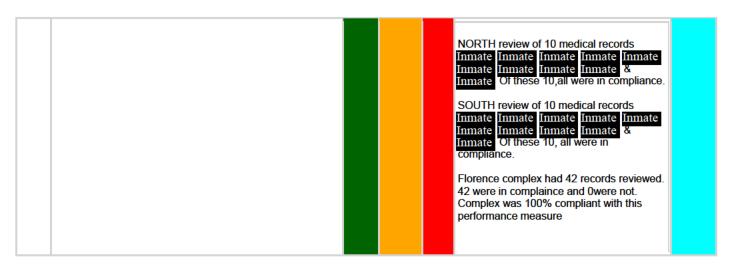

|   |



### Corrective Action Plans for PerformanceMeasure: Medical Specialty Consultations (Q)

1 Are urgent consultations being scheduled to be seen within thirty (30) days of the consultation being initiated? [CC 2.20.2.3]

Level 2 Red User: Jen fontaine Date: 9/30/2013 12:36:06 PM

Corrective Plan: See October action plan as submitted by Corizon.

Corrective Actions: Action plan submitted by Corizon-

- 1.Standardized monitoring process
- Communicate expectations via FHA/DON at quarterly training Regional office and obtain sign off sheet to verify
- 3.Monitoring (UM Audit Tool)
- a. Audit tools developed
- b.Weekly site results discussed with RVP
- c. Audit results discussed a monthly CQI meeting
- d.Minutes and audit reported monthly to Regional office for tracking and trending

Responsible