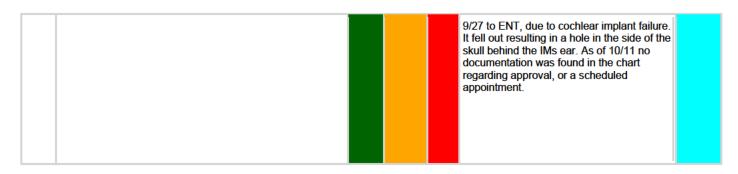

RINCON MINORS: (02) of (04) requiring referrals were non-compliant. Inmate – IM submitted an HNR on 10/16. He has not been seen by Nursing who referred the IM straight to the Provider. Not seen yet as of 10/28. Inmate – Referred 10/03. Not seen yet as RINCON WEST MEDICAL: (05) of (08) requiring referrals were non-compliant. #<mark>Inmate</mark> – On 10/11 NP Unger wrote a shaving waiver good x 12mos for diagnosed pseudofolliculitis barbae. This is one of the conditions that an indefinite shaving waiver is granted. #Inmate – IM submitted an HNR on 9/28 to renew his medications re; (Indocin and Flexeril). IM was not seen by Nursing. Note on HNR stated referred to Provider. On 10/18 NP Holder renewed both medications without a clinical encounter. IM should have been charged for renewing these two meds, if needed. #Inmate – IM submitted an HNR on 8/20 to review his lab results. IM was not seen by Nursing. Note on HNR stated referred to Provider. IM was seen by the Provider on 10/18. #Inmate – Referred on 10/10 for shortness of breath. IM was seen for CC on 10/21 however, nothing is noted showing his shortness of breath was ever addressed vet Inmate - IM submitted an HNR on 8/14 regarding his broken wheelchair. IM was not seen by Nursing. Note on HNR stated referred to Provider. IM was seen by the Provider on 9/25 whereby a new chair was ordered. As of 10/24, there was no note showing the IM had received the new chair yet. WHETSTONE: (02) of (03) charts requiring referral were non-compliant. #Inmate – Referred 10/09. Not seen yet as of 10/22 - Referred 10/14. Not seen yet as CATALINA: (01) of (03) charts requiring referral were non-compliant. Inmate – IM was seen by Dr. Catsaros on 10/02 with diagnosis of HEP C+, and HIV+ having received no tx. A routine consult was written, but the Specialty was left blank. This monitor is assuming that he is wanting to send the IM to either Hematology or the Infectious Disease tele-med Doctor. As of 10/21 no documentation was found in the chart regarding approval, or a scheduled appointment. MANZANITA: (03) of (03) charts requiring referral were non-compliant. Inmate - Referred 10/01 to Optometry. Not seen yet as of 10/11. #Inmate – Referred 9/19. Not seen yet as of 10/11 Inmate – An Urgent consult was written