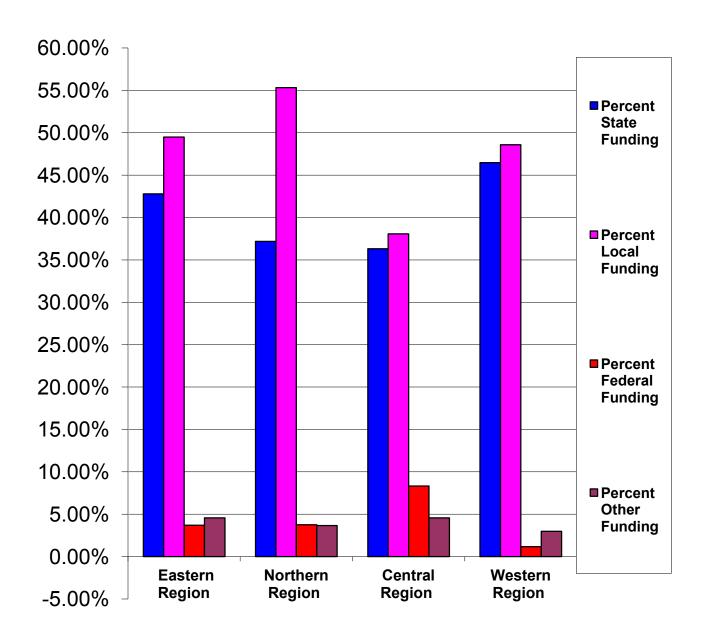

Average operating costs per inmate day for the northern region of Virginia continue to be the highest at \$97.64. The other regions of the state incurred costs substantially lower. The Central region was the next highest at \$69.44, followed by the Eastern region at \$68.85 and the Western region at \$67.27.

The locality's share of total expenditures ranged from a low of 11.72% for the Northern Neck Regional Jail to a high of 87.0% for the Loudoun County. Where the localities' share of expenditures includes "Other" funding sources (such as work release and other miscellaneous income) the average share for localities was 59.1%.

#### **Total Revenues, continued**

Fifty-one jails received Federal revenue of various types, totaling \$48.3 million (\$42.0 million in federal per diems, \$4.5 million in federal grants, and \$1.8 million in other federal funds). The Northern Neck Regional Jail and Piedmont Regional Jail received 59.8% and 52.7%, respectively in funding from federal sources. The average federal inmate revenue per diem received by all Virginia jails was \$65.35. The Commonwealth's overhead recovery program returned \$8.5 million to the general fund.