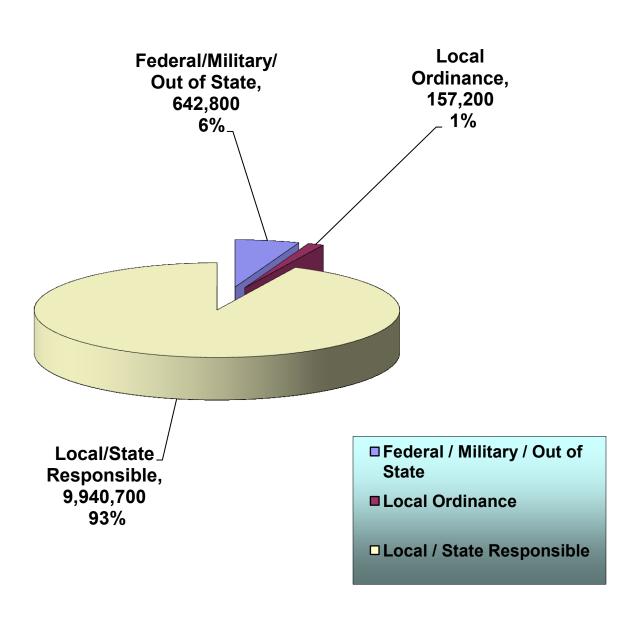

The average daily population (ADP) for all jails increased by 1.0% in FY 2012 to 29,192. During FY 2012, 10.7 million inmate responsible days were incurred by Virginia jails.

Total expenditures (including capital costs) reported to house inmates in local and regional jails and jail farms in FY 2012 were \$869.2 million. The Compensation Board provided funding of \$300.4 million, with other state agencies providing an additional \$9.3 million, including grants and capital costs. Virginia's localities contributed \$470.6 million to their jails and jail farms (including debt service obligations) and an additional \$9.2 million to house inmates at other jurisdictions. The federal government provided funding of \$48.3 million in direct grants and per diems. Other funding, such as inmate telephone commissions, medical co-payments, and investment income/earned interest, contributed \$23.6 million. Work release funds generated by the inmates provided \$8.2 million. Funding received for out of state inmates was negligible. For FY 2012, the twenty-one regional jails showed net revenues exceeded expenditures by \$2.8 million, or \$0.51 per inmate day.

#### **Sheriff Operated Local Jail Costs**

During FY 2012 the local jails (43) incurred 5.3 million incarceration days, or 49.4% of the total for all Jails. Federal/Out of State inmate days accounted for 2.5% of the local jails' total. Operating costs per day for housing inmates in Sheriff-run local jails were \$85.97 (FY 2011, \$84.58) and total costs were \$92.25, or \$11.32 per day higher than the average of \$80.93 for all jails. On average, localities contributed 59.10% to their local jails' expenditures, compared to the statewide average locality contribution of 54.1% for all jails, excluding "Other" revenues.

Regional jails were responsible for 5.3 million incarceration days, or 49.5% of the state's total inmate responsible days. With an ADP of 1,396 federal inmates, regional jails held 79.3% of the federal and out of state inmate population.