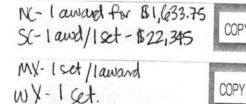

#### NORTH CENTRAL REGION

<u>Sellers v. U.S.</u>, USP Marion. FTCA case for lost or mist....: legal books tried to Magistrate Judge following two districts reversals at the appellate level. Judgment in favor : ... inmate entered for \$1,633.75.

- o Other categories in the top ten at the institution level were: Medical (11.5%), Institution Operations (7.3%), Classification (7.3%), Legal (5.4%), Institution Programs (5.1%), Transfer (4.9%), Work Assignments (4.6%), and Jail Time (3.7%). The categories in the top ten remained fairly constant. However, Special Housing complaints, which had ranked in the top ten for most of 1996, did not appear in the top ten ranking again this quarter. Community Programs, which had appeared in the top ten for the last quarter of 1996 and the first quarter of 1997, due to inmates being denied early release eligibility based on ineligibility for community programs, did not make the top ten for the third consecutive quarter.
- o The highest number of regional appeals (546) was filed in the North Central Region, which has the fifth lowest number of inmates (14,949). The lowest number of appeals (273) was filed in the Western Region, which has the lowest number of inmates (12,721). The Mid-Atlantic Region had the second highest number of appeals filed (441), with the fourth lowest number of inmates (16,938). Last quarter, the Mid-Atlantic Region had the highest number of appeals. That was the first time a region had surpassed the North Central Region, which has had the highest number of appeals since January 1995.
- o The highest percentage of grants at the regional office level was in the Northeast Region (12.4% or 46). Thirty of the 46 grants were in the DHO Appeals and UDC Actions categories. The second highest percentage of grants was in the Western Region (12.1% or 32). Nineteen of the 32 grants were in the DHO Appeals and UDC Actions categories. The lowest number of grants (26 or 4.6%) was in the North Central Region, which conversely has the highest number of appeals.
- o At the central office level, filings for DHO appeals was the highest category (19.2% or 198). This is a decrease from last quarter (22.5% or 216).
- o For central office appeals, Staff Complaints was the second highest category (10.3%, or 106). The remaining categories in the top five were: Jail Time (9.7% or 100), Medical (8.0% or 83), and Classification (7.7% or 80).
- o At the central office level, the response time was 25.65 days, compared to 31.05 days the previous quarter. At the regional office level, the response time was 26.76 days. At the institution level, the response time was 16.22 days.