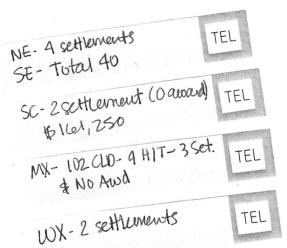

### Martin, et al., v. Hawk, et al. (FCI Memphis)

This was a <u>Bivens/FTCA</u> case where the Director was still a defendant regarding the implementation of the BOP's change in our bed board policy. The three plaintiffs in this case accepted the \$4,000 each to settle under the FTCA, total 12, 000.

### **NORTHEAST REGION**

Kagan v. United States. CV 94-3663 (DNJ)(FCI) (FCI Schuylkill)

This wrongful death civil action originated as a <u>Bivens</u> action filed by the next of kin of inmate Philip I. Kagan, Reg. No. 14361-050, who died in September 1993 at FCI Schuylkill. The complaint alleges that the deceased was denied adequate medical treatment for a known heart condition. The deceased's health allegedly deteriorated until he lapsed into a coma and died of complications caused by cardiac and pulmonary failure. The district court dismissed the action in August 1995. On appeal; the Third Circuit held that, although Plaintiff failed to state a claim under <u>Bivens</u>, he did state a cause of action under the Federal Tort Claims Act, 28 U.S.C. § 2671, et seq. On remand, the case settled under the FTCA for \$10,000.00.

Markoff v. United States. Civil Action No. 96-2543 (DNJ) (FCI Ft. Dix)

This Federal Torts Claim Act complaint was filed by former inmate Morton Markoff, 11116-050, who alleges that as a result of improper medical care while housed at the Federal Correctional Institution. Ft. Dix he suffered a permanent injury and resulting loss of function to his right ring finger and left elbow and arm. Plaintiff was a practicing medical doctor prior to his incarceration. The case settled for \$45,000.