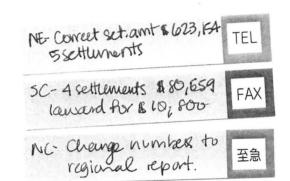

### **MID-ATLANTIC REGION**

Guiterrez v. U.S. (FCI Morgantown)

We were informed on January 14, 1998 by the AUSA in this case that the plaintiff had accepted our offer of judgment for \$140,000 plus costs (actual costs \$7,711.02). The inmate, while in USMS custody in a local jail in Michigan, fell out of the top bunk and permanently damaged his left elbow. Subsequently, he was returned to BOP custody where there was an alleged delay in surgery and some mix-up during post-surgery rehabilitation.

### **NORTHEAST REGION**

Kagan v. United States. CV 94-3663 (DNJ)(FCI) (FCI Schuylkill)

This wrongful death civil action originated as a <u>Bivens</u> action filed by the next of kin of inmate Philip I. Kagan, Reg. No. 14361-050, who died in September 1993 at FCI Schuylkill. The complaint alleges that the deceased was denied adequate medical treatment for a known heart condition. The deceased's health allegedly deteriorated until he lapsed into a coma and died of complications caused by cardiac and pulmonary failure. The district court dismissed the action in August 1995. On appeal; the Third Circuit held that, although Plaintiff failed to state a claim under <u>Bivens</u>, he did state a cause of action under the Federal Tort Claims Act, 28 U.S.C. § 2671, et seq. On remand, the case settled under the FTCA for \$10,000.00.

Markoff v. United States. Civil Action No. 96-2543 (DNJ) (FCI Ft. Dix)

This Federal Torts Claim Act complaint was filed by former inmate Morton Markoff, 11116-050, who alleges that as a result of improper medical care while housed at the Federal Correctional Institution. Ft. Dix he suffered a permanent injury and resulting loss of function to his right ring finger and left elbow and arm. Plaintiff was a practicing medical doctor prior to his incarceration. The case settled for \$45,000.