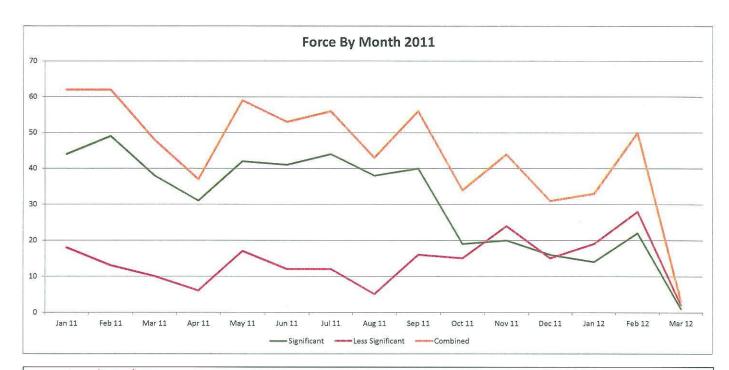

# XII. Report back on the role of the new Jail Commanders and how they will be used to reduce jail violence.

Since the implementation of efforts by the CMTF to reduce jail violence and associated use of force incidents, total significant uses of force continue to decline. Two documents are attached relating to force incidents in the jails:

- Force Used by Month Significant force vs. Less significant force
- Force Year to date 2007 to 2012

The Jail Commanders continue to work with each custody unit to accomplish the goals set forth by the Sheriff.