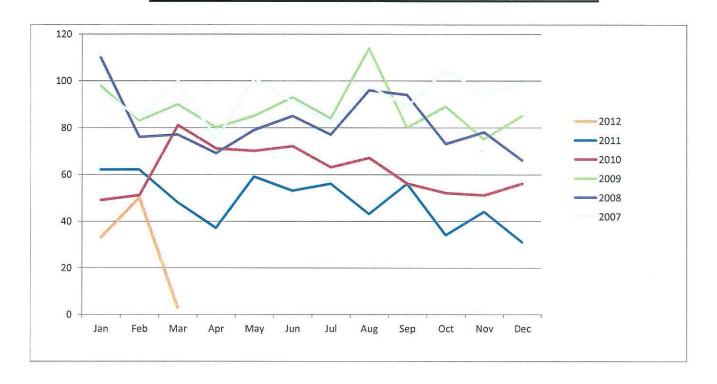

# XII. Report back on the role of the new Jail Commanders and how they will be used to reduce jail violence.

Since the implementation of efforts by the CMTF to reduce jail violence and associated use of force incidents, total significant uses of force continue to decline. Two documents are attached relating to force incidents in the jails:

- Force Used by Month Significant force vs. Less significant force
- Force Year to date 2007 to 2012

The Jail Commanders continue to work with each custody unit to accomplish the goals set forth by the Sheriff.