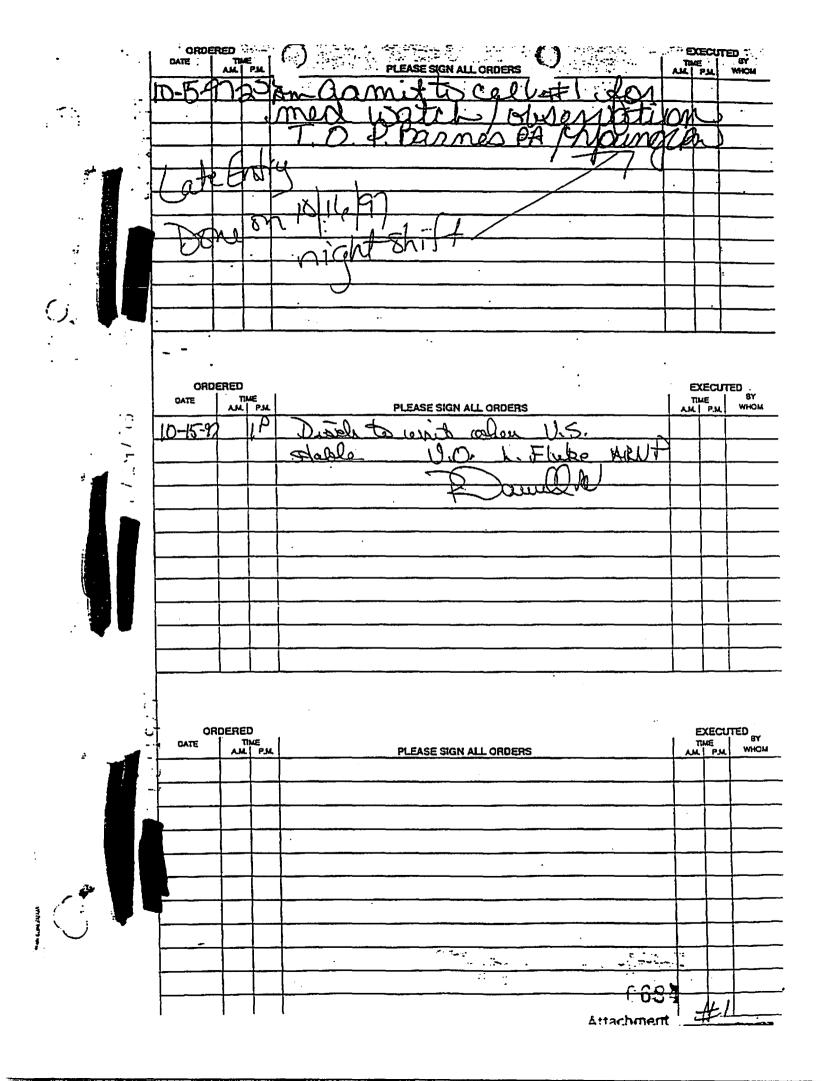

ORIG: N REL.DATE: 09/24/1999

1SC: BURGLARY I COUNTY: PIERCE

RECEIVED WCC-R: 08/12/97 TRANSFER TO PRESENT FACILITY: 08/18/97

VIC/WIT ELIGIBLE: YES FURLOUGH: NO

FBI -NO: 917413WA9 : OK AZZ SID NO: 17163505



OOC 13-13 (REV. 4/91)

#### DEPARTMENT OFFC CTIONS

#### INPATIENT PROGRES RECORD

MEDICAL

T MHL

| OFFENDER LD. DATA |          | 2 2 2 2 2 2 2 2 2 2 2 2 2 2 2 2 2 2 2 |
|-------------------|----------|---------------------------------------|
|                   |          |                                       |
|                   | EL/61420 | ٠.                                    |

NOTE: ALL NOTATIONS MUST BE SIGNED BY RESPONSIBLE HEALTH CARE PROVIDER SPECIAL OFFENDER CENTER FACILITY : TIME CATE

Attachment #1

Attachment 4683 DOC 13-435 (REV. 8/94) PRIMARY ENCOUNTER REPORT



BA 6930-92-12 P. Barnes notified franted sent to Dott (just son flaution) Sent of 15A hack for mode water BP an BP 180/eb-94, pick in cold from the cold fro

**6)** 

| <b>W</b>  | M.              |                       |            |             |            |          |      | -    |     |            | L        | ولي     | OUTPA     | /IIEN | ī          | L          | _] [1]    | PAHE  | 111   |              |          |        |        |     |               |          |          |          | U           | oc ia    | 160 (11)                                                   | Ev. 11   | W4J 11  | .1.5       |                 | •        |  |  |  |
|-----------|-----------------|-----------------------|------------|-------------|------------|----------|------|------|-----|------------|