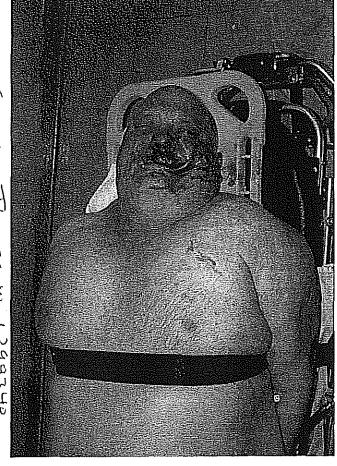

On 06-19-2011 at 1330 Captain Bellman briefed me on an incident that involved Inmate Campau. The incident is as follows. On 06-19-11 at 1125 Inmate Campau who was housed in the infirmary, had cut his left wrist and reported that he had swallowed a razor blade. Captain Bellman prepared the inmate for transport to Salem Memorial Hospital. As the transport was about to take place. Dr. Vargo (through Ted Randall Health Services Manager) ordered the inmate kept in the infirmary and placed on a suicide watch. At 1535 Officer Kohler radioed me to call the infirmary. Officer Kohler told me that Inmate Campau was hitting his head on I would place him in a restraint chair to negate his self destructive behavior. Inmate Campau said OK. I ordered Inamte Campau several times to put his smock on so I could restrain him and have his injuries checked by medical. During this time Inmate Campau was staggering around his cell asking for help. Eventually he sat on his toilet and continued to ask for help. At this point I told him to forget the smock and come to the cuff port to be restrained. He complied at 1545 by standing up and covering his genitals and placing his hands through the cuff port. After I restrained him and the door opened he fell into the wheel chair and appeared to go unconsious. R.N. Tarvis Toman assessed Inmate Campau and told me to call 911. I ordered Officer Kohler to call 911. R.N.'s Travis Toman, Monika Korsnes and Sandra Hendricks began emergency medical treatment on Inmate Campau on the floor outside of Side Room #6. Inmate Campau was transported to the sally port outside of Master Control where he was turned over to E.M.T.s, Ryan Schenk, Broady Neson, Eric Creech and Paul Telfer at 1555. At 1615 the E.M.T.s called Doctor Kirkpatrick who told them to pronounce him deceased. I declared the Infirmary Side Room #6 and the Sally Port a crime scene and placed Officer Triede in charge of securing and monitoring side Room #6. I placed Officer Sickendick in charge of securing and monitoring the Sally Port. All ne

#### INTEROFFICE MEMO

To: Whom it May Concern

Date: June 20, 2011

From: C/O W. Kohler

Subject: Inmate Campau, Thomas Sid #6298340

On June 19, 2011, at approximately 12:00 p.m., Inmate (I/M) Campau, Thomas Sid #6298340 was placed in Close Suicide Observation, DSU status due to a previous incident. At approximately 3:30 p.m. while doing my checks, I was informed by Nurse Toman that I/M Campau was banging his head on the radiator trying to hurt himself more. I told Nurse Toman to watch him while I call the third shift OIC, Lt. Holcomb. I explained the situation to Lt. Holcomb and stated he be coming up. Lt. Holcomb was talking to I/M Campau and ordered him to put his smock on so the nurse could check him out medically. Inmate Campau was very uncooperative and would not put on his smock. Lt. Holcomb then told I/M Campau to the door so he could put restraints on. Once the restraints were put on, we put I/M Campau in a wheelchair. Once I/M Campau was in the chair he slumped over and he wasn't moving. Nurse Toman checked for a pulse and stated he did not have a pulse. Nurse Toman started CPR and I called Master Control to call 911. Inmate Capau was put on a stretcher and was being escorted to the awaiting ambulance by medical staff.

## Oregon State Penitentiary Memo Regarding Man Down in the Infirmary

To: OIC LT. R. Holcomb

From: Travis Toman (Institutional RN)

June, 19th 2011

I received report from day shift nurses about inmate Campau, Thomas (SID: 6298340) who was placed on a suicide close observation. At approximately 1430, I checked on inmate Campau who was alert and responsive and in no apparent distress. He agreed to allow me to come in and evaluate him. I had informed Officer Kohler who could get additional staff to open the door. At approximately 1530, inmate Campau began hitting his head against the radiator in the room. Infirmary officer Kohler called the OIC to come up and assist placing inmate Campau in a wheelchair that way medical could evaluate his condition. At approximately 1545, inmate Campau was in the wheelchair and became unresponsive. I was called to the cell where he was unresponsive and had no pulse. I began CPR and 911 was called. Nurse Monika and Sandy responded with AED and man down cart. At approximately 1600 inmate Campau was transported to master control where Salem EMS and Fire took over care.