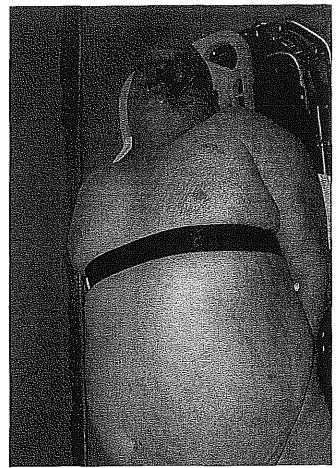

On 06-19-2011 at 1330 Captain Bellman briefed me on an incident that involved Inmate Campau. The incident is as follows. On 06-19-11 at 1125 Inmate Campau who was housed in the infirmary, had cut his left wrist and reported that he had swallowed a razor blade. Captain Bellman prepared the inmate for transport to Salem Memorial Hospital. As the transport was about to take place. Dr. Vargo (through Ted Randall Health Services Manager) ordered the inmate kept in the infirmary and placed on a suicide watch. At 1535 Officer Kohler radioed me to call the infirmary. Officer Kohler told me that Inmate Campau was hitting his head on I would place him in a restraint chair to negate his self destructive behavior. Inmate Campau said OK. I ordered Inamte Campau several times to put his smock on so I could restrain him and have his injuries checked by medical. During this time Inmate Campau was staggering around his cell asking for help. Eventually he sat on his toilet and continued to ask for help. At this point I told him to forget the smock and come to the cuff port to be restrained. He complied at 1545 by standing up and covering his genitals and placing his hands through the cuff port. After I restrained him and the door opened he fell into the wheel chair and appeared to go unconsious. R.N. Tarvis Toman assessed Inmate Campau and told me to call 911. I ordered Officer Kohler to call 911. R.N.'s Travis Toman, Monika Korsnes and Sandra Hendricks began emergency medical treatment on Inmate Campau on the floor outside of Side Room #6. Inmate Campau was transported to the sally port outside of Master Control where he was turned over to E.M.T.s, Ryan Schenk, Broady Neson, Eric Creech and Paul Telfer at 1555. At 1615 the E.M.T.s called Doctor Kirkpatrick who told them to pronounce him deceased. I declared the Infirmary Side Room #6 and the Sally Port a crime scene and placed Officer Triede in charge of securing and monitoring side Room #6. I placed Officer Sickendick in charge of securing and monitoring the Sally Port. All ne

#### INTEROFFICE MEMO

To: Whom it May Concern

Date: June 20, 2011

From: C/O W. Kohler

Subject: Inmate Campau, Thomas Sid #6298340

On June 19, 2011, at approximately 12:00 p.m., Inmate (I/M) Campau, Thomas Sid #6298340 was placed in Close Suicide Observation, DSU status due to a previous incident. At approximately 3:30 p.m. while doing my checks, I was informed by Nurse Toman that I/M Campau was banging his head on the radiator trying to hurt himself more. I told Nurse Toman to watch him while I call the third shift OIC, Lt. Holcomb. I explained the situation to Lt. Holcomb and stated he be coming up. Lt. Holcomb was talking to I/M Campau and ordered him to put his smock on so the nurse could check him out medically. Inmate Campau was very uncooperative and would not put on his smock. Lt. Holcomb then told I/M Campau to the door so he could put restraints on. Once the restraints were put on, we put I/M Campau in a wheelchair. Once I/M Campau was in the chair he slumped over and he wasn't moving. Nurse Toman checked for a pulse and stated he did not have a pulse. Nurse Toman started CPR and I called Master Control to call 911. Inmate Capau was put on a stretcher and was being escorted to the awaiting ambulance by medical staff.

## Oregon State Penitentiary Memo Regarding Man Down in the Infirmary

To: OIC LT. R. Holcomb

From: Travis Toman (Institutional RN)

June, 19th 2011

I received report from day shift nurses about inmate Campau, Thomas (SID: 6298340) who was placed on a suicide close observation. At approximately 1430, I checked on inmate Campau who was alert and responsive and in no apparent distress. He agreed to allow me to come in and evaluate him. I had informed Officer Kohler who could get additional staff to open the door. At approximately 1530, inmate Campau began hitting his head against the radiator in the room. Infirmary officer Kohler called the OIC to come up and assist placing inmate Campau in a wheelchair that way medical could evaluate his condition. At approximately 1545, inmate Campau was in the wheelchair and became unresponsive. I was called to the cell where he was unresponsive and had no pulse. I began CPR and 911 was called. Nurse Monika and Sandy responded with AED and man down cart. At approximately 1600 inmate Campau was transported to master control where Salem EMS and Fire took over care.