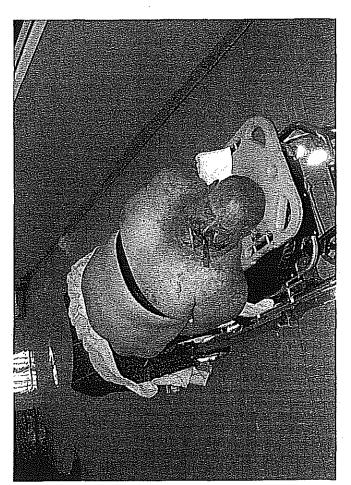

On 06-19-2011 at 1330 Captain Bellman briefed me on an incident that involved Inmate Campau. The incident is as follows. On 06-19-11 at 1125 Inmate Campau who was housed in the infirmary, had cut his left wrist and reported that he had swallowed a razor blade. Captain Bellman prepared the inmate for transport to Salem Memorial Hospital. As the transport was about to take place. Dr. Vargo (through Ted Randall Health Services Manager) ordered the inmate kept in the infirmary and placed on a suicide watch. At 1535 Officer Kohler radioed me to call the infirmary. Officer Kohler told me that Inmate Campau was hitting his head on I would place him in a restraint chair to negate his self destructive behavior. Inmate Campau said OK. I ordered Inamte Campau several times to put his smock on so I could restrain him and have his injuries checked by medical. During this time Inmate Campau was staggering around his cell asking for help. Eventually he sat on his toilet and continued to ask for help. At this point I told him to forget the smock and come to the cuff port to be restrained. He complied at 1545 by standing up and covering his genitals and placing his hands through the cuff port. After I restrained him and the door opened he fell into the wheel chair and appeared to go unconsious. R.N. Tarvis Toman assessed Inmate Campau and told me to call 911. I ordered Officer Kohler to call 911. R.N.'s Travis Toman, Monika Korsnes and Sandra Hendricks began emergency medical treatment on Inmate Campau on the floor outside of Side Room #6. Inmate Campau was transported to the sally port outside of Master Control where he was turned over to E.M.T.s, Ryan Schenk, Broady Neson, Eric Creech and Paul Telfer at 1555. At 1615 the E.M.T.s called Doctor Kirkpatrick who told them to pronounce him deceased. I declared the Infirmary Side Room #6 and the Sally Port a crime scene and placed Officer Triede in charge of securing and monitoring side Room #6. I placed Officer Sickendick in charge of securing and monitoring the Sally Port. All ne

#### INTEROFFICE MEMO

To: Whom it May Concern

Date: June 20, 2011

From: C/O W. Kohler

Subject: Inmate Campau, Thomas Sid #6298340

On June 19, 2011, at approximately 12:00 p.m., Inmate (I/M) Campau, Thomas Sid #6298340 was placed in Close Suicide Observation, DSU status due to a previous incident. At approximately 3:30 p.m. while doing my checks, I was informed by Nurse Toman that I/M Campau was banging his head on the radiator trying to hurt himself more. I told Nurse Toman to watch him while I call the third shift OIC, Lt. Holcomb. I explained the situation to Lt. Holcomb and stated he be coming up. Lt. Holcomb was talking to I/M Campau and ordered him to put his smock on so the nurse could check him out medically. Inmate Campau was very uncooperative and would not put on his smock. Lt. Holcomb then told I/M Campau to the door so he could put restraints on. Once the restraints were put on, we put I/M Campau in a wheelchair. Once I/M Campau was in the chair he slumped over and he wasn't moving. Nurse Toman checked for a pulse and stated he did not have a pulse. Nurse Toman started CPR and I called Master Control to call 911. Inmate Capau was put on a stretcher and was being escorted to the awaiting ambulance by medical staff.

## Oregon State Penitentiary Memo Regarding Man Down in the Infirmary

To: OIC LT. R. Holcomb

From: Travis Toman (Institutional RN)

June, 19th 2011

I received report from day shift nurses about inmate Campau, Thomas (SID: 6298340) who was placed on a suicide close observation. At approximately 1430, I checked on inmate Campau who was alert and responsive and in no apparent distress. He agreed to allow me to come in and evaluate him. I had informed Officer Kohler who could get additional staff to open the door. At approximately 1530, inmate Campau began hitting his head against the radiator in the room. Infirmary officer Kohler called the OIC to come up and assist placing inmate Campau in a wheelchair that way medical could evaluate his condition. At approximately 1545, inmate Campau was in the wheelchair and became unresponsive. I was called to the cell where he was unresponsive and had no pulse. I began CPR and 911 was called. Nurse Monika and Sandy responded with AED and man down cart. At approximately 1600 inmate Campau was transported to master control where Salem EMS and Fire took over care.