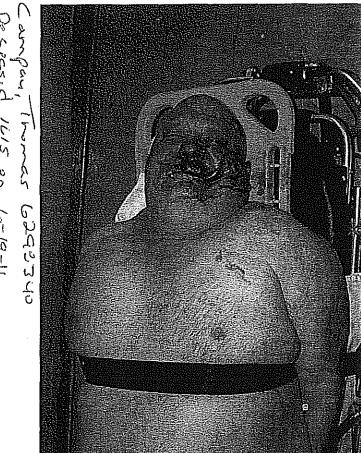

On 06-19-2011 at 1330 Captain Bellman briefed me on an incident that involved Inmate Campau. The incident is as follows. On 06-19-11 at 1125 Inmate Campau who was housed in the infirmary, had cut his left wrist and reported that he had swallowed a razor blade. Captain Bellman prepared the inmate for transport to Salem Memorial Hospital. As the transport was about to take place. Dr. Vargo (through Ted Randall Health Services Manager) ordered the inmate kept in the infirmary and placed on a suicide watch. At 1535 Officer Kohler radioed me to call the infirmary. Officer Kohler told me that Inmate Campau was hitting his head on I would place him in a restraint chair to negate his self destructive behavior. Inmate Campau said OK. I ordered Inamte Campau several times to put his smock on so I could restrain him and have his injuries checked by medical. During this time Inmate Campau was staggering around his cell asking for help. Eventually he sat on his toilet and continued to ask for help. At this point I told him to forget the smock and come to the cuff port to be restrained. He complied at 1545 by standing up and covering his genitals and placing his hands through the cuff port. After I restrained him and the door opened he fell into the wheel chair and appeared to go unconsious. R.N. Tarvis Toman assessed Inmate Campau and told me to call 911. I ordered Officer Kohler to call 911. R.N.'s Travis Toman, Monika Korsnes and Sandra Hendricks began emergency medical treatment on Inmate Campau on the floor outside of Side Room #6. Inmate Campau was transported to the sally port outside of Master Control where he was turned over to E.M.T.s, Ryan Schenk, Broady Neson, Eric Creech and Paul Telfer at 1555. At 1615 the E.M.T.s called Doctor Kirkpatrick who told them to pronounce him deceased. I declared the Infirmary Side Room #6 and the Sally Port a crime scene and placed Officer Triede in charge of securing and monitoring side Room #6. I placed Officer Sickendick in charge of securing and monitoring the Sally Port. All ne

#### INTEROFFICE MEMO

To: Whom it May Concern

Date: June 20, 2011

From: C/O W. Kohler

Subject: Inmate Campau, Thomas Sid #6298340

On June 19, 2011, at approximately 12:00 p.m., Inmate (I/M) Campau, Thomas Sid #6298340 was placed in Close Suicide Observation, DSU status due to a previous incident. At approximately 3:30 p.m. while doing my checks, I was informed by Nurse Toman that I/M Campau was banging his head on the radiator trying to hurt himself more. I told Nurse Toman to watch him while I call the third shift OIC, Lt. Holcomb. I explained the situation to Lt. Holcomb and stated he be coming up. Lt. Holcomb was talking to I/M Campau and ordered him to put his smock on so the nurse could check him out medically. Inmate Campau was very uncooperative and would not put on his smock. Lt. Holcomb then told I/M Campau to the door so he could put restraints on. Once the restraints were put on, we put I/M Campau in a wheelchair. Once I/M Campau was in the chair he slumped over and he wasn't moving. Nurse Toman checked for a pulse and stated he did not have a pulse. Nurse Toman started CPR and I called Master Control to call 911. Inmate Capau was put on a stretcher and was being escorted to the awaiting ambulance by medical staff.