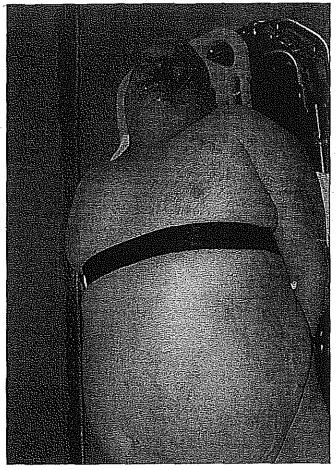

On 06-19-2011 at 1330 Captain Bellman briefed me on an incident that involved Inmate Campau. The incident is as follows. On 06-19-11 at 1125 Inmate Campau who was housed in the infirmary, had cut his left wrist and reported that he had swallowed a razor blade. Captain Bellman prepared the inmate for transport to Salem Memorial Hospital. As the transport was about to take place. Dr. Vargo (through Ted Randall Health Services Manager) ordered the inmate kept in the infirmary and placed on a suicide watch. At 1535 Officer Kohler radioed me to call the infirmary. Officer Kohler told me that Inmate Campau was hitting his head on I would place him in a restraint chair to negate his self destructive behavior. Inmate Campau said OK. I ordered Inamte Campau several times to put his smock on so I could restrain him and have his injuries checked by medical. During this time Inmate Campau was staggering around his cell asking for help. Eventually he sat on his toilet and continued to ask for help. At this point I told him to forget the smock and come to the cuff port to be restrained. He complied at 1545 by standing up and covering his genitals and placing his hands through the cuff port. After I restrained him and the door opened he fell into the wheel chair and appeared to go unconsious. R.N. Tarvis Toman assessed Inmate Campau and told me to call 911. I ordered Officer Kohler to call 911. R.N.'s Travis Toman, Monika Korsnes and Sandra Hendricks began emergency medical treatment on Inmate Campau on the floor outside of Side Room #6. Inmate Campau was transported to the sally port outside of Master Control where he was turned over to E.M.T.s, Ryan Schenk, Broady Neson, Eric Creech and Paul Telfer at 1555. At 1615 the E.M.T.s called Doctor Kirkpatrick who told them to pronounce him deceased. I declared the Infirmary Side Room #6 and the Sally Port a crime scene and placed Officer Triede in charge of securing and monitoring side Room #6. I placed Officer Sickendick in charge of securing and monitoring the Sally Port. All ne

#### INTEROFFICE MEMO

To: Whom it May Concern

Date: June 20, 2011

From: C/O W. Kohler

Subject: Inmate Campau, Thomas Sid #6298340

On June 19, 2011, at approximately 12:00 p.m., Inmate (I/M) Campau, Thomas Sid #6298340 was placed in Close Suicide Observation, DSU status due to a previous incident. At approximately 3:30 p.m. while doing my checks, I was informed by Nurse Toman that I/M Campau was banging his head on the radiator trying to hurt himself more. I told Nurse Toman to watch him while I call the third shift OIC, Lt. Holcomb. I explained the situation to Lt. Holcomb and stated he be coming up. Lt. Holcomb was talking to I/M Campau and ordered him to put his smock on so the nurse could check him out medically. Inmate Campau was very uncooperative and would not put on his smock. Lt. Holcomb then told I/M Campau to the door so he could put restraints on. Once the restraints were put on, we put I/M Campau in a wheelchair. Once I/M Campau was in the chair he slumped over and he wasn't moving. Nurse Toman checked for a pulse and stated he did not have a pulse. Nurse Toman started CPR and I called Master Control to call 911. Inmate Capau was put on a stretcher and was being escorted to the awaiting ambulance by medical staff.