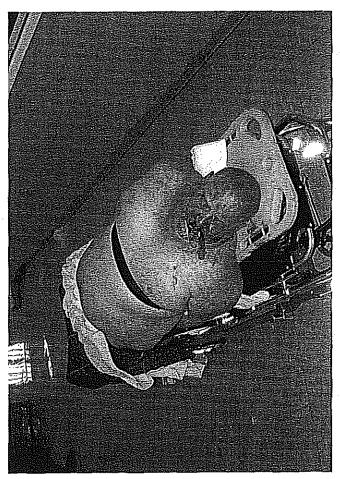

On 06-19-2011 at 1330 Captain Bellman briefed me on an incident that involved Inmate Campau. The incident is as follows. On 06-19-11 at 1125 Inmate Campau who was housed in the infirmary, had cut his left wrist and reported that he had swallowed a razor blade. Captain Bellman prepared the inmate for transport to Salem Memorial Hospital. As the transport was about to take place. Dr. Vargo (through Ted Randall Health Services Manager) ordered the inmate kept in the infirmary and placed on a suicide watch. At 1535 Officer Kohler radioed me to call the infirmary. Officer Kohler told me that Inmate Campau was hitting his head on I would place him in a restraint chair to negate his self destructive behavior. Inmate Campau said OK. I ordered Inamte Campau several times to put his smock on so I could restrain him and have his injuries checked by medical. During this time Inmate Campau was staggering around his cell asking for help. Eventually he sat on his toilet and continued to ask for help. At this point I told him to forget the smock and come to the cuff port to be restrained. He complied at 1545 by standing up and covering his genitals and placing his hands through the cuff port. After I restrained him and the door opened he fell into the wheel chair and appeared to go unconsious. R.N. Tarvis Toman assessed Inmate Campau and told me to call 911. I ordered Officer Kohler to call 911. R.N.'s Travis Toman, Monika Korsnes and Sandra Hendricks began emergency medical treatment on Inmate Campau on the floor outside of Side Room #6. Inmate Campau was transported to the sally port outside of Master Control where he was turned over to E.M.T.s, Ryan Schenk, Broady Neson, Eric Creech and Paul Telfer at 1555. At 1615 the E.M.T.s called Doctor Kirkpatrick who told them to pronounce him deceased. I declared the Infirmary Side Room #6 and the Sally Port a crime scene and placed Officer Triede in charge of securing and monitoring side Room #6. I placed Officer Sickendick in charge of securing and monitoring the Sally Port. All ne

#### INTEROFFICE MEMO

To: Whom it May Concern

Date: June 20, 2011

From: C/O W. Kohler

Subject: Inmate Campau, Thomas Sid #6298340

On June 19, 2011, at approximately 12:00 p.m., Inmate (I/M) Campau, Thomas Sid #6298340 was placed in Close Suicide Observation, DSU status due to a previous incident. At approximately 3:30 p.m. while doing my checks, I was informed by Nurse Toman that I/M Campau was banging his head on the radiator trying to hurt himself more. I told Nurse Toman to watch him while I call the third shift OIC, Lt. Holcomb. I explained the situation to Lt. Holcomb and stated he be coming up. Lt. Holcomb was talking to I/M Campau and ordered him to put his smock on so the nurse could check him out medically. Inmate Campau was very uncooperative and would not put on his smock. Lt. Holcomb then told I/M Campau to the door so he could put restraints on. Once the restraints were put on, we put I/M Campau in a wheelchair. Once I/M Campau was in the chair he slumped over and he wasn't moving. Nurse Toman checked for a pulse and stated he did not have a pulse. Nurse Toman started CPR and I called Master Control to call 911. Inmate Capau was put on a stretcher and was being escorted to the awaiting ambulance by medical staff.