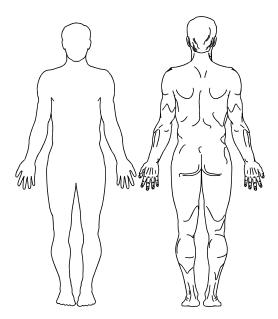

Regarding the ADVANCED TASER: Did the application cause injury: Y / N. If yes, was the subject treated for the injury: Y / N.

Please place and "X" over the area where the applications was applied.

## **APPLICATION AREAS - Points of contact**

Please list effects, comments and or how it felt. (Note, could you fight back?):

This information is requested for the International Association of Chiefs of Police Use of Force National Database Project and published in our medical research.