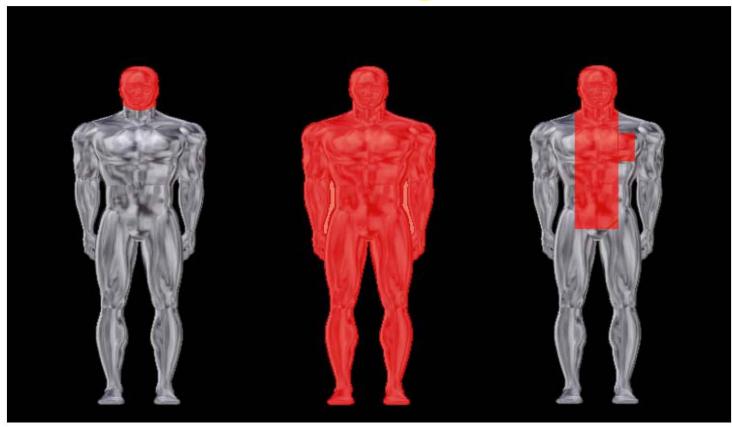

# Virtually the entire body is an effective target for the ADVANCED TASER.

### **Effective Target Zones**