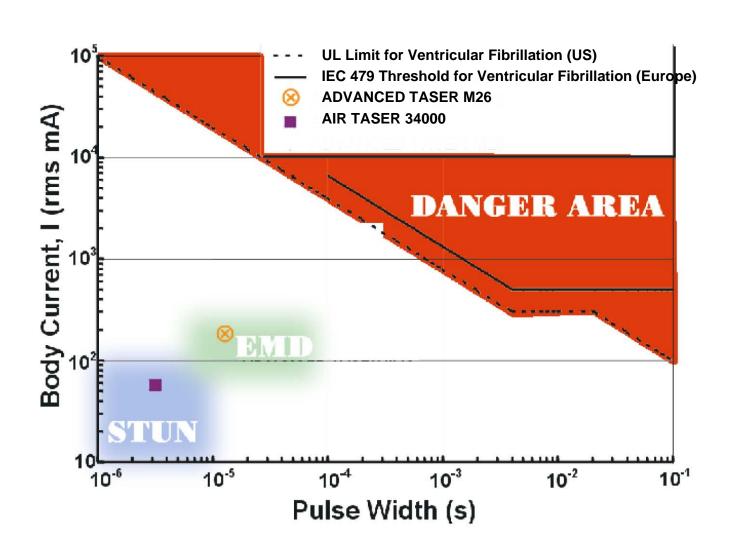

# TASERS can cause heart attacks.

The ADVANCED TASER has been extensively tested and does not affect the heart rhythms.

#### **Electrical Safety**

# Some stun guns have higher voltages than the ADVANCED TASER.

The ADVANCED TASER has the highest true output voltage of any electronic weapon.