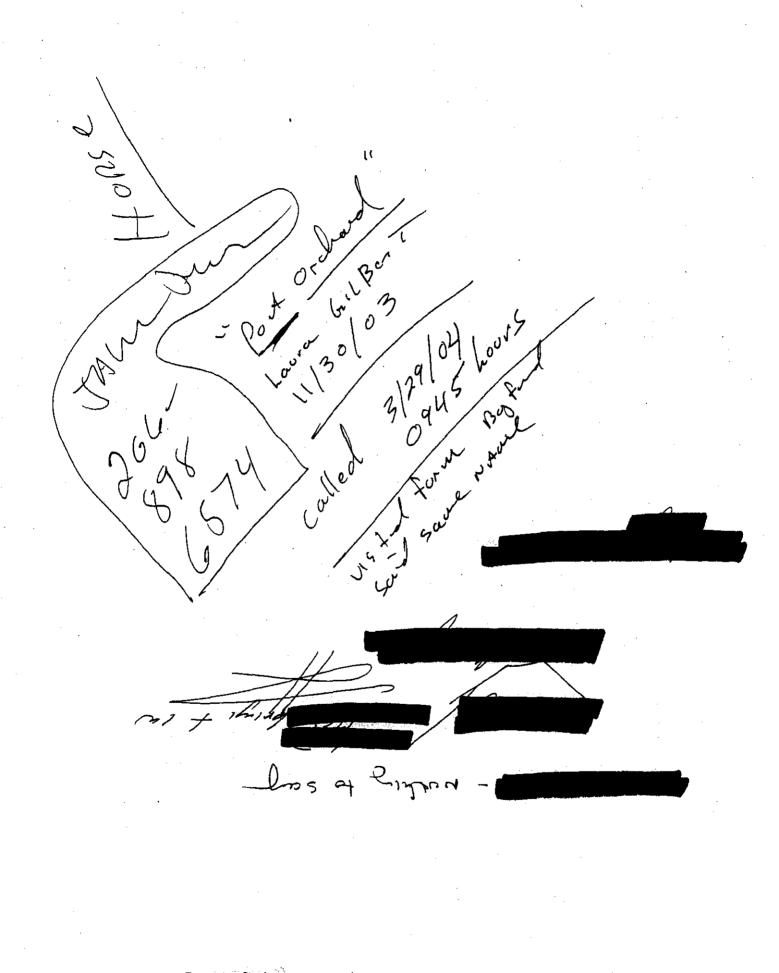

• In a note taken from I/M the property (see attachment 6) an Arabian Horse is mentioned along with many facts that would be unknown to the layman about that type of horse. A Check of the National Arabian Horse Association showed the horse to belong to a Jamie Jacques of Port Orchard Washington. A site visit was made to the address of the horse according to the registry and was informed by a male at the ranch that the horse had been sold to a lady working at the prison but that if I called his girlfriend she could tell me more. A call was placed to

#### Page 4 Case 04-010-04-FO1 RE: Staff Misconduct: Laura Gilbert April 9, 2004

206-898-6574 and a Ms. Jacques answered the phone and stated that she had sold the horse in question to a Laura Gilbert of Port Orchard on or about 11/30/03