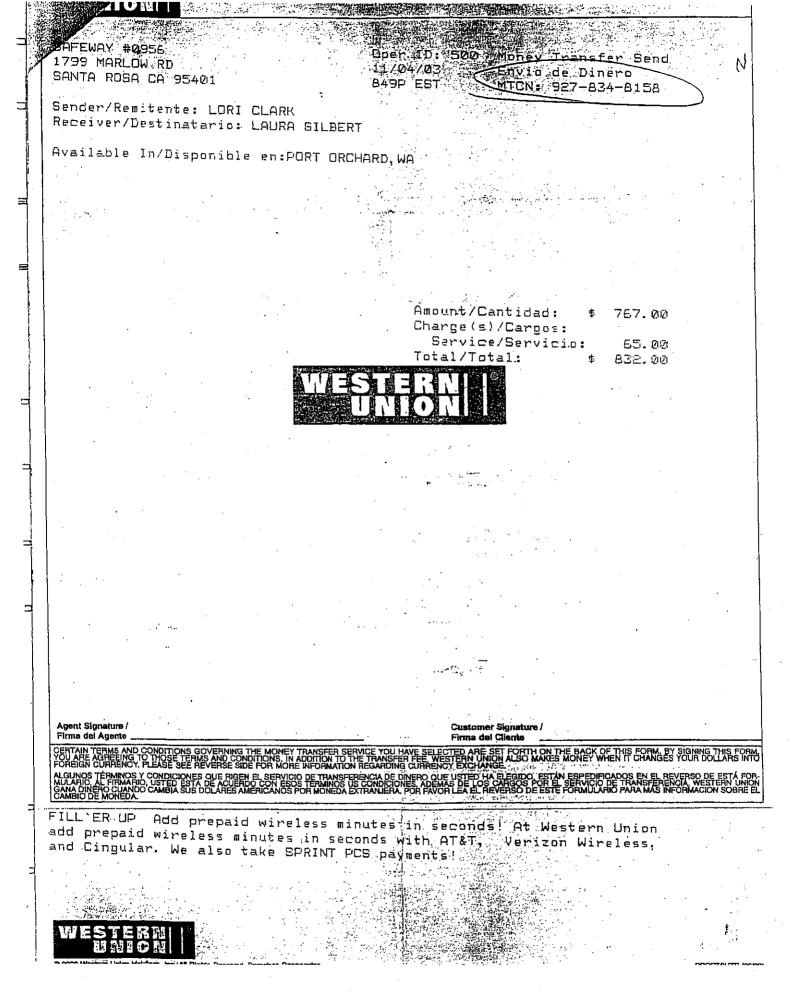

SUBJECT: POSSIBLE STAFF MISCONDUCT RE: AC COOK LAURA GILBERT

SYNOPSIS: On 3/24/04 WCCW 1&L was contacted by MSU Correctional Officer (CO) Clover who stated that Inmate (I/M) had been caught leaving the MI Kitchen with a paper sack of food. CO Clover also reported that I/M had approached her soon after and said that the food was a payoff for I/M transporting messages from AC Cook Laura Gilbert (see picture attachment 1) to I/M (see picture attachment 2). A search of I/M room was conducted and nine (9) typed and handwritten notes were taken into evidence (see attachments 3 thru 11) also taken into evidence were four (4) letters (see attachments 12 thru 15) addressed to I/M and mailed from an address in Tacoma Washington. A review of the notes and letters showed that they were of a close and personal nature saying how much the writer loved I/M and how she longed to be with her. An initial interview was conducted with I/M who admitted that some of the documents taken from her room were from AC Cook Gilbert. WCCW Superintendent Belinda D. Stewart was notified and gave permission to continue the investigation. AC Cook Gilbert was initially interviewed on 3/24/04 and after denying all allegations to a certain point in the interview then stood and left the I&I Office when asked if she had an Arabian horse (This horse was mentioned in one of the confiscated typed notes). Notification per policy was made to the appropriate offices of the investigation by E-mail.