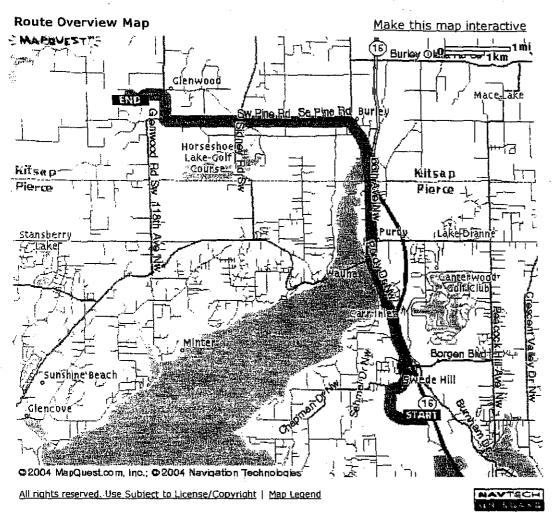

Enter Business or Category: Search

| Drivin | g Directions                         | <u>Print   E-Mail   Download to PDA   Rev</u> | <u>verse   New Dire</u> | <u>ctions</u> |
|--------|--------------------------------------|-----------------------------------------------|-------------------------|---------------|
| START  | 9601 Bujacich<br><u>Flight Deals</u> | Rd Nw, Gig Harbor, WA 98332-8300 US           | - <u>Hotel Offers</u> - |               |
| END    | 13888 Vintage<br>Flight Deals        | 2 Dr Sw, Port Orchard, WA 98367-7390 U        | S - <u>Hotel Offers</u> | -             |
| Мапе   | lvers                                |                                               | Distance                | Maps          |
|        | tart out going No<br>EHMEL DR NW.    | orthwest on BUJACICH RD NW toward             | 0.8 miles               | <u>Map</u>    |
|        |                                      |                                               |                         |               |

3: SEHMEL DR NW becomes BURNHAM DR NW.1.1 milesMap4: Turn LEFT onto PURDY DR NW/WA-302.1.6 milesMap

5: Turn LEFT onto 154TH ST NW.

6: 154TH ST NW becomes 66TH AVE NW.

7: 66TH AVE NW becomes BETHEL BURLEY RD SE.

8: Turn LEFT onto SE PINE RD.

9: Turn RIGHT onto GLENWOOD PORT ORCHARD RD SW.

10: Turn LEFT onto SW OLD FARM RD (Portions unpaved).

11: Turn RIGHT onto VINTAGE DR SW (Portions unpaved).

12: End at 13888 Vintage Dr Sw Port Orchard WA

Total Est. Time: 23 minutes

Total Est. Distance: 9.48 miles

<0.1 miles

0.3 miles

1.0 miles

2.7 miles

0.4 miles

0.4 miles