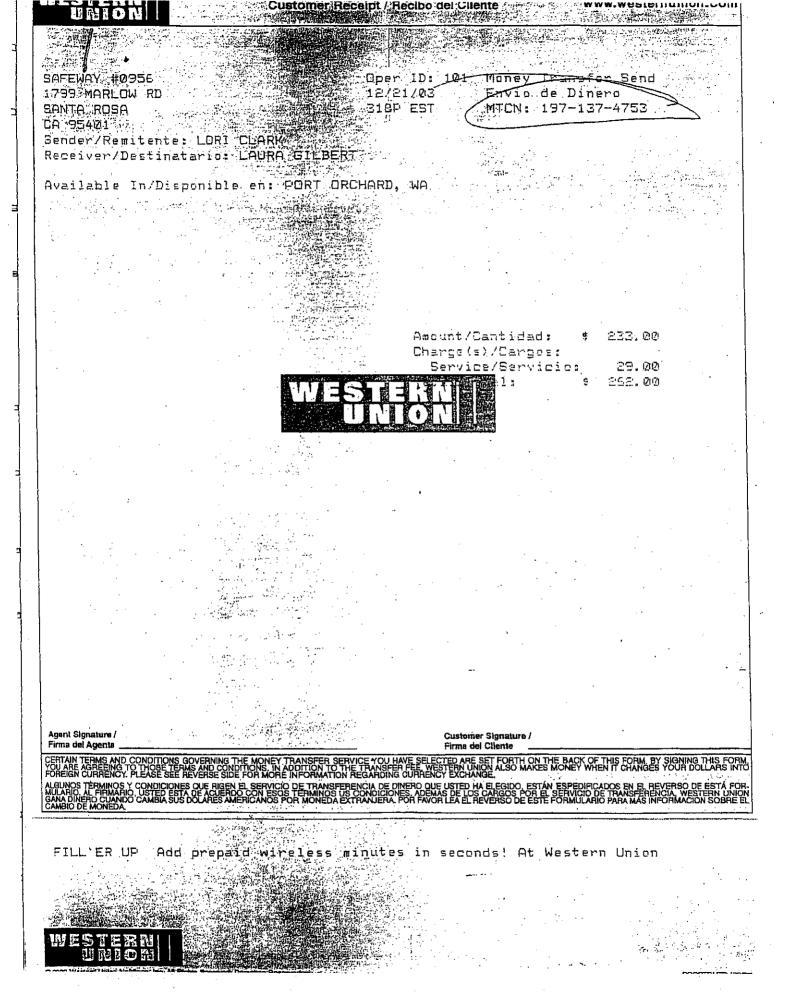

SUBJECT: POSSIBLE STAFF MISCONDUCT RE: AC COOK LAURA GILBERT

SYNOPSIS: On 3/24/04 WCCW 1&L was contacted by MSU Correctional Officer (CO) Clover who stated that Inmate (I/M) had been caught leaving the MI Kitchen with a paper sack of food. CO Clover also reported that I/M had approached her soon after and said that the food was a payoff for I/M transporting messages from AC Cook Laura Gilbert (see picture attachment 1) to I/M (see picture attachment 2). A search of I/M room was conducted and nine (9) typed and handwritten notes were taken into evidence (see attachments 3 thru 11) also taken into evidence were four (4) letters (see attachments 12 thru 15) addressed to I/M and mailed from an address in Tacoma Washington. A review of the notes and letters showed that they were of a close and personal nature saying how much the writer loved I/M and how she longed to be with her. An initial interview was conducted with I/M who admitted that some of the documents taken from her room were from AC Cook Gilbert. WCCW Superintendent Belinda D. Stewart was notified and gave permission to continue the investigation. AC Cook Gilbert was initially interviewed on 3/24/04 and after denying all allegations to a certain point in the interview then stood and left the I&I Office when asked if she had an Arabian horse (This horse was mentioned in one of the confiscated typed notes). Notification per policy was made to the appropriate offices of the investigation by E-mail.